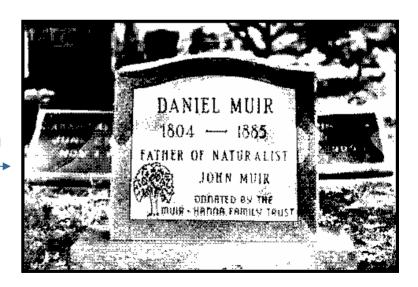

## **Binarization**

 The process of converting a color or grayscale image to a bitonal (black-and-white) one.

**Binarization** 