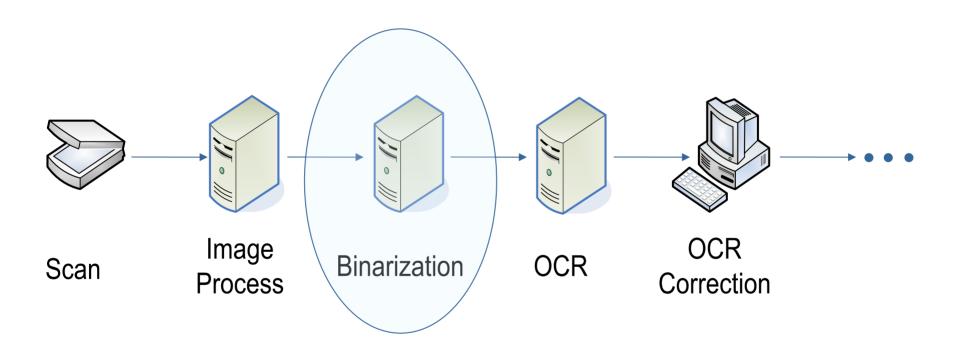

## **Genealogical Data Extraction**

- Keying data from digital images is costly.
- OCR can be costeffective for machineprinted documents.
- OCR projects can be delivered much more quickly than keyed projects.

## **OCR Process Flow**

• Binarization is required for OCR.

## **Binarization**

 The process of converting a color or grayscale image to a bitonal (black-and-white) one.

**Binarization** 