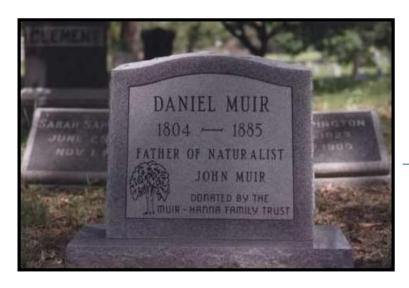

## **Binarization**

 The process of converting a color or grayscale image to a bitonal (black-and-white) one.

**Binarization** 