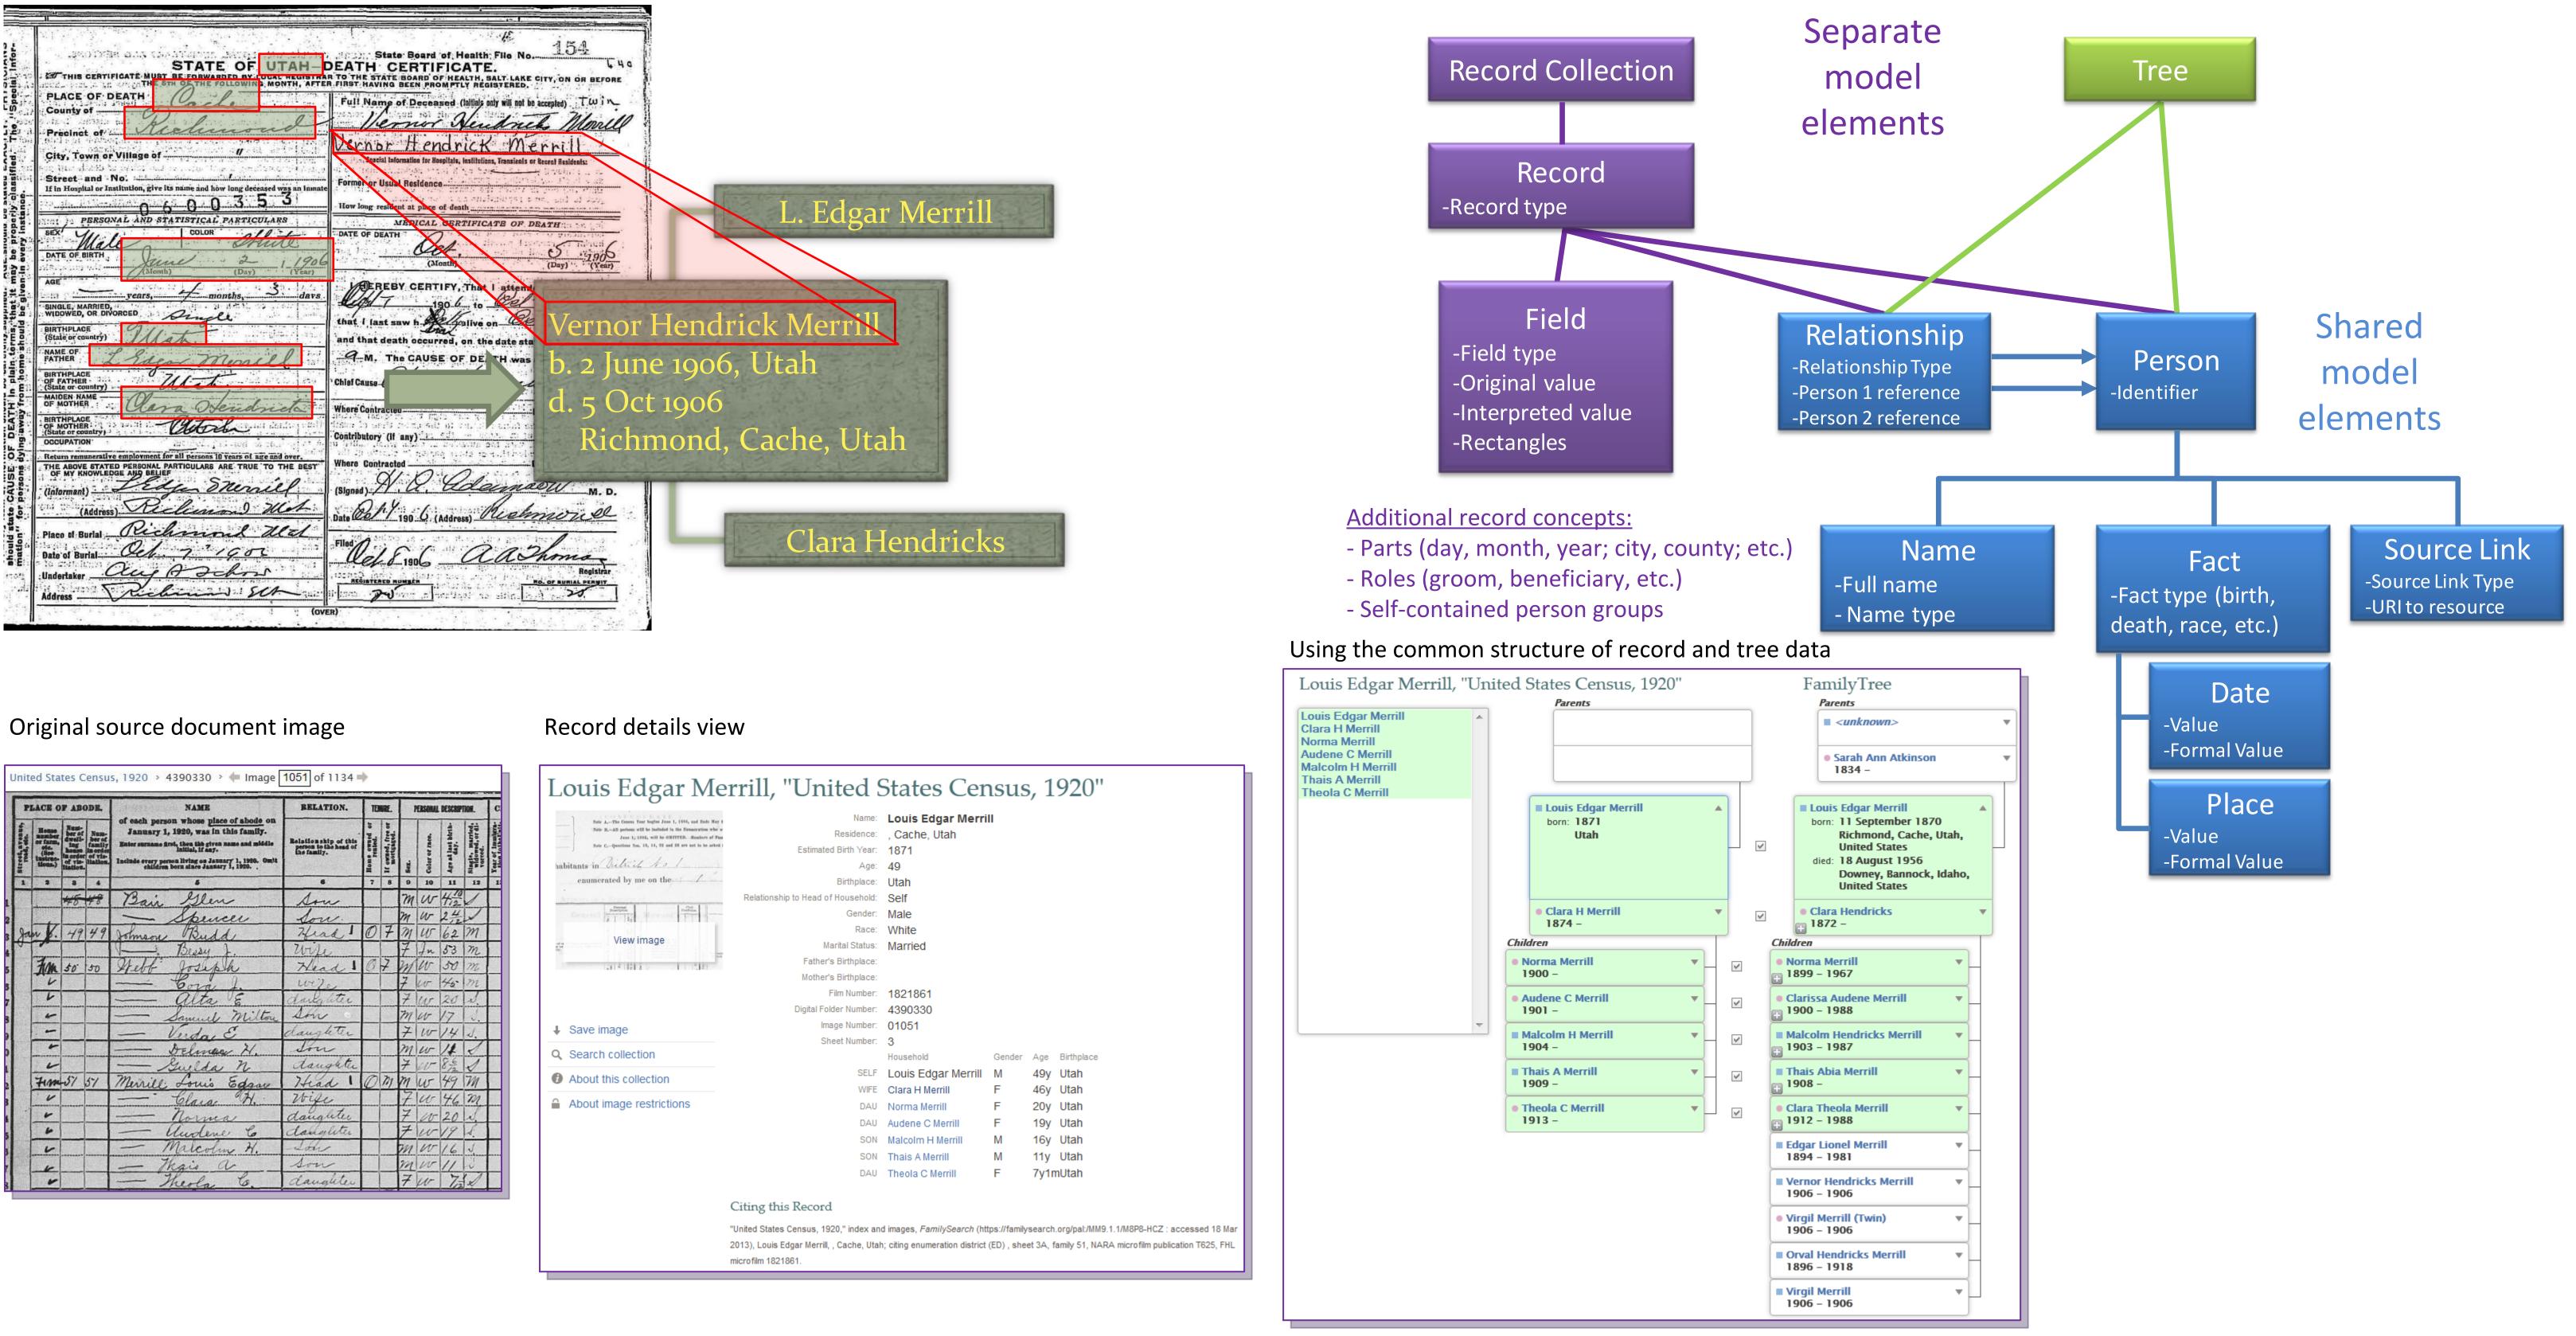

## Structured data that allows the computer to understand what the record says about the people that it mentions.

| PLACE OF ABODE.               |                                                                    |                                                                             |                                                             | NAME                                                                                                                                                                                                                                                             | RELATION.                                                     | TB                        | WRE.                         | PERSONAL DESCRIPTION. |                |                    |                                                | 1                |
|-------------------------------|--------------------------------------------------------------------|-----------------------------------------------------------------------------|-------------------------------------------------------------|------------------------------------------------------------------------------------------------------------------------------------------------------------------------------------------------------------------------------------------------------------------|---------------------------------------------------------------|---------------------------|------------------------------|-----------------------|----------------|--------------------|------------------------------------------------|------------------|
| Street, avenue,<br>road, etc. | Home<br>number<br>or farm,<br>ofic.<br>(Soe<br>tastrec-<br>tious.) | Nam-<br>ber of<br>dwall-<br>lag<br>house<br>ha order<br>of vis-<br>tiation. | Num-<br>ber of<br>family<br>in order<br>of vis-<br>liation. | of each person whose <u>place of abode</u> on<br>January 1, 1920, was in this family.<br>Enter surname first, then the given name and middle<br>Initial, if any.<br>Include every person living on January 1, 1920. Omit<br>children bern since January 1, 1920. | Belation ship of this<br>perion to the head of<br>the family. | Home owned or<br>remised. | If owned, free or wartgaged. | Ser.                  | Color of race. | Age at last birth- | Single, married,<br>widowed, or di-<br>vorced. | Year of Immigra- |
| 1                             | 3                                                                  | 3                                                                           | 4                                                           | 5                                                                                                                                                                                                                                                                | 6                                                             | 7                         | 8                            | 9                     | 10             | 11                 | 13                                             | L                |
|                               |                                                                    | 48                                                                          | #8                                                          | Bair Glen                                                                                                                                                                                                                                                        | Son                                                           |                           |                              | m                     | w              | 4/2                | 1                                              |                  |
|                               |                                                                    |                                                                             |                                                             | - Spencer                                                                                                                                                                                                                                                        | Sou.                                                          |                           |                              | m                     | w              | 24                 | 2                                              | Γ                |
| Ja                            | n K.                                                               | 49                                                                          | 49                                                          | Johnson Budd                                                                                                                                                                                                                                                     | Head!                                                         | 0                         | 17                           | m                     | w              | 62                 | m                                              | Γ                |
|                               | ~                                                                  |                                                                             | 1955                                                        | Bessy J.                                                                                                                                                                                                                                                         | Wile                                                          |                           |                              | 7                     | In             | 53                 | m                                              | ſ                |
|                               | Fran                                                               | 50                                                                          | 50                                                          | Hebt Joseph                                                                                                                                                                                                                                                      | Head 1                                                        | 0                         | 7                            | m                     | w              | 50                 | m                                              | ſ                |
| 市の                            | V                                                                  | No.                                                                         |                                                             | - Corry I.                                                                                                                                                                                                                                                       | wite,                                                         |                           | 15                           | 7                     | w              | 45                 | m                                              | Ī                |
| 11.5                          | F                                                                  |                                                                             |                                                             | - alta E                                                                                                                                                                                                                                                         | dailghter                                                     |                           |                              | 7                     | w              | 20                 | J.                                             | Γ                |
|                               | 5                                                                  |                                                                             |                                                             | - Samuel milton                                                                                                                                                                                                                                                  | Son                                                           |                           | 1                            | m                     | w              | 17                 | J.                                             | ſ                |
|                               | -                                                                  |                                                                             | 1-2-2-                                                      | - Vuda, E                                                                                                                                                                                                                                                        | daughter                                                      |                           |                              | 7                     | w              | 14                 | 1                                              |                  |
|                               | -                                                                  |                                                                             |                                                             | - Delman H.                                                                                                                                                                                                                                                      | Son                                                           |                           |                              | m                     | w              | 11                 | 2                                              | Γ                |
|                               | L                                                                  |                                                                             | 1992                                                        | - Guelda n                                                                                                                                                                                                                                                       | daughter                                                      |                           |                              | 7                     | 60-            | 85                 | 1                                              | ſ                |
|                               | Fim                                                                | -57                                                                         | 57                                                          | Merrill Louis Edgan                                                                                                                                                                                                                                              | Head 1                                                        | 0                         | m                            | m                     | w              | 49                 | m                                              |                  |
|                               | v                                                                  |                                                                             | 199                                                         | - Clara H.                                                                                                                                                                                                                                                       | Wife                                                          |                           | 11.00                        | 7                     | w              | 46                 | m                                              | Γ                |
| 1                             | *                                                                  |                                                                             |                                                             | - norma                                                                                                                                                                                                                                                          | daughter                                                      | 0.18                      |                              | 7                     | 100            | 20                 | J.                                             | Γ                |
|                               | 4                                                                  |                                                                             |                                                             | - audene 6                                                                                                                                                                                                                                                       | daughter                                                      |                           |                              | F                     | w              | 19                 | I.                                             | Γ                |
|                               | v                                                                  |                                                                             | 20.0                                                        | - Malcolum H.                                                                                                                                                                                                                                                    | -Lah                                                          |                           |                              | m                     | w              | 16                 | J                                              | Γ                |
|                               | 4                                                                  |                                                                             |                                                             | - Thais a                                                                                                                                                                                                                                                        | Son                                                           |                           |                              | m                     | 10             | 11                 | 0                                              | -                |
|                               |                                                                    | 5                                                                           |                                                             | - Theolog &                                                                                                                                                                                                                                                      | daughter                                                      |                           |                              | 7                     | ur             | 7-                 | 1                                              | Г                |

### **Record data:**

What be believe the record says about the people it mentions, or what it strongly implies

### **Tree data:** What we believe is true about the people in the tree