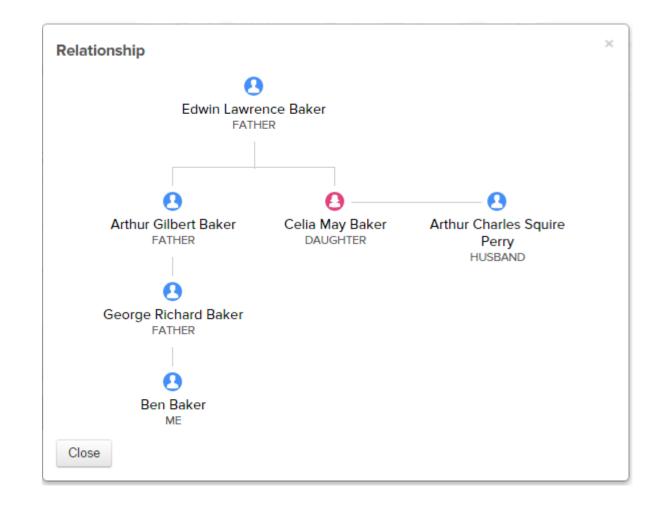

#### **New Relationship Viewer**

- Can handle any combination and number of parents, children and spouses
- · Supports zooming and dragging of the relationship path
- Uses SVG images for icons and text, allowing crisp presentation at all zoom levels
- Shows person IDs and provides direct links to all persons in the relationship path
- Already used in Family Tree to view relationships to persons within the Scope of Interest