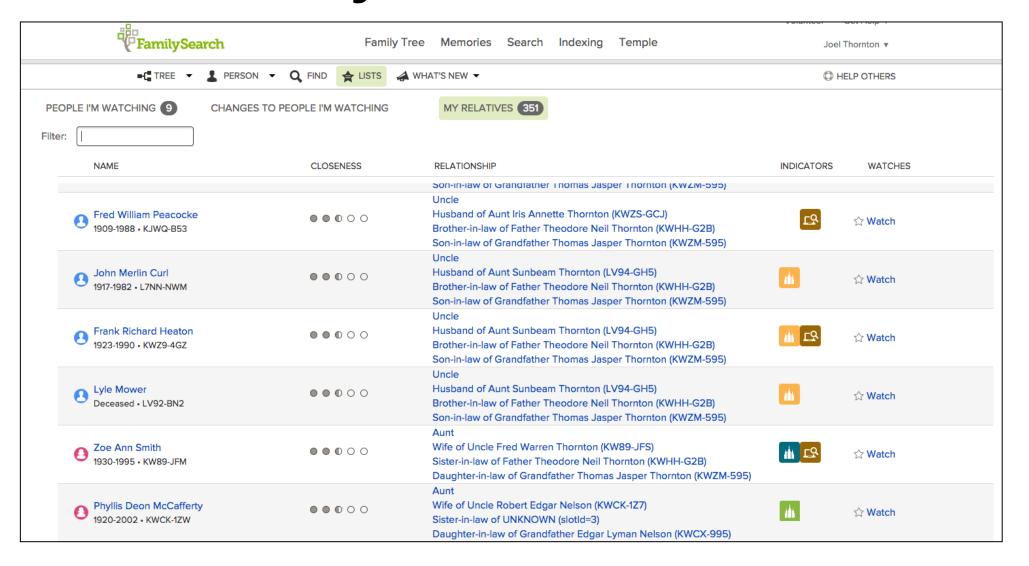

# Closest Relatives in the My Relatives View

#### **My Relatives View**

- . Augments scope of interest with additional data
- . Relatives sorted by closeness of relationship using WRD
- . Enables working with closest relatives in meaningful ways
- . Provides additional relationship descriptions for added context

#### **Scope of Interest**

Displays all of the direct relatives of the user four generations above the user (i.e. 2<sup>nd</sup> Great Grandparents), all of the spouses and children of these direct ancestors and the spouses of the children of direct ancestors.