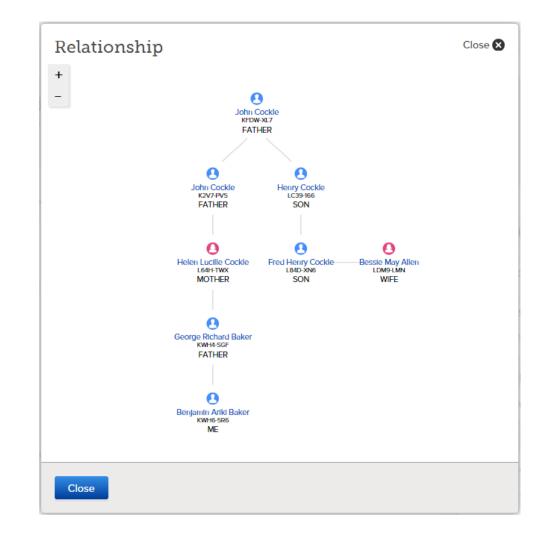

#### **New Relationship Viewer**

- Can handle any combination and number of parents, children and spouses
- · Supports zooming and dragging of the relationship path
- Uses SVG images for icons and text, allowing crisp presentation at all zoom levels
- Shows person IDs and provides direct links to all persons in the relationship path
- Already used in Family Tree to view relationships to persons within the Scope of Interest