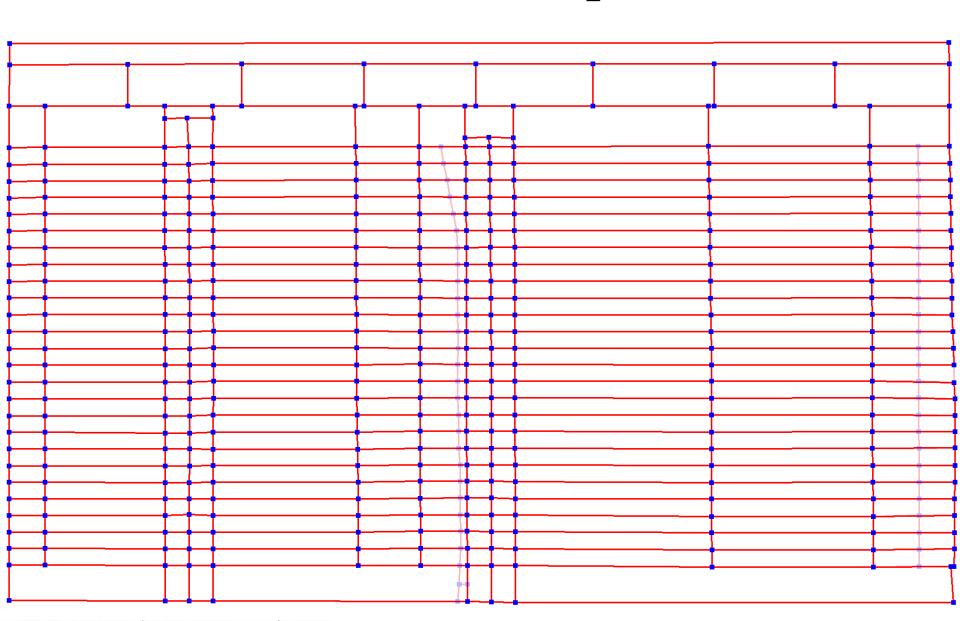

### Body Identification

- Exploit the periodicity of the rows
- Compute  $P_h(s) = \Im(p_h(y))$
- Identify first peak (lowest frequency)
- Compute w = ps/f
- Identify lines using the 2-prong probe

### Body Identification

Horizontal Profile

Amplitude Spectrum

### Body Identification

2-Prong Probe

Filtered Profile

Output Profile

$$C(i) = \sum_{j=i-\delta}^{i+\delta} p_h(j) + \sum_{j=i-\delta}^{i+\delta} p_h(j-w)$$