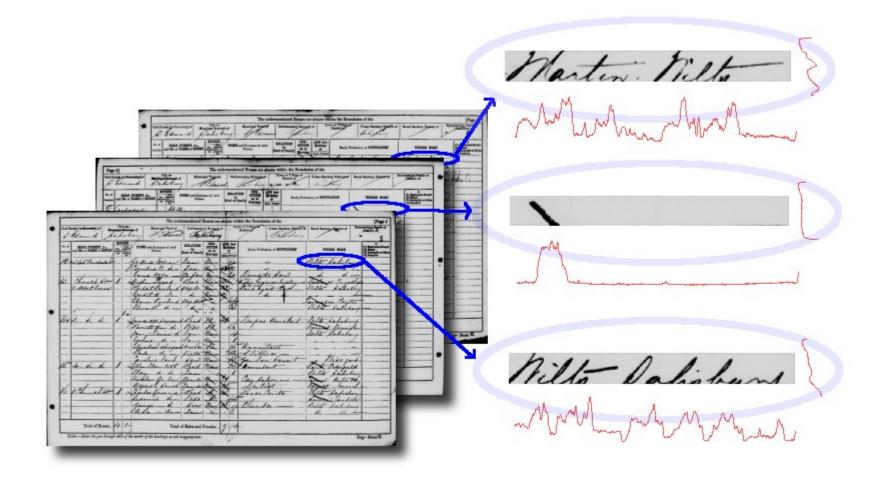

### Body Line Classification

#### Intra-document Consensus

**Row Candidates** 

Green row identified as false positive