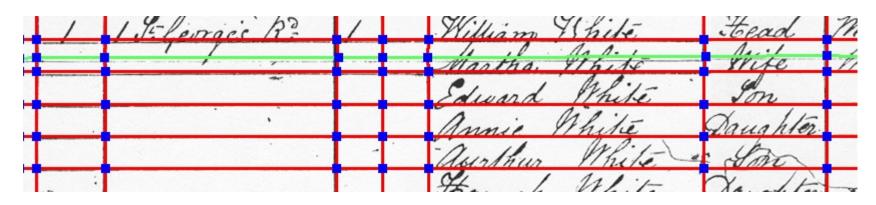

#### Intra-document Consensus

**Row Candidates** 

Green row identified as false positive