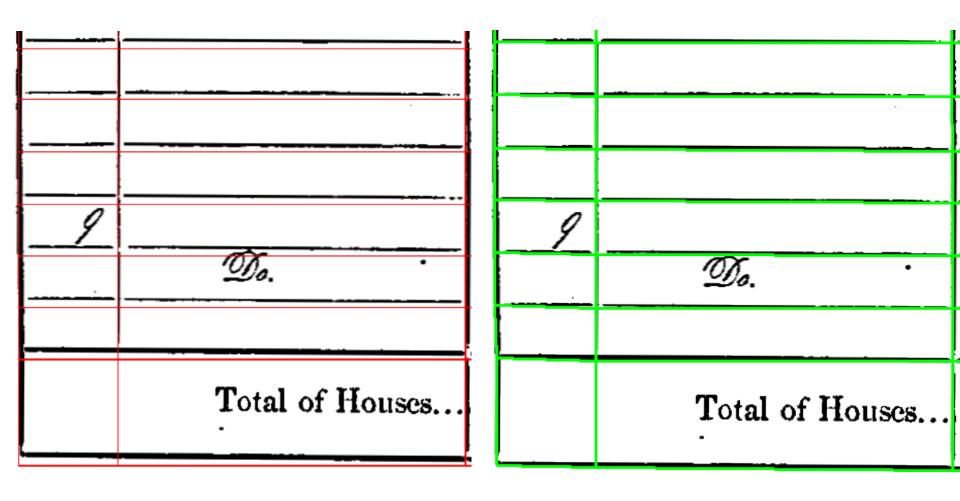

### Body Identification

- Exploit the periodicity of the rows
- Compute  $P_h(s) = \Im(p_h(y))$
- Identify first peak (lowest frequency)
- Compute w = ps/f
- Identify lines using the 2-prong probe