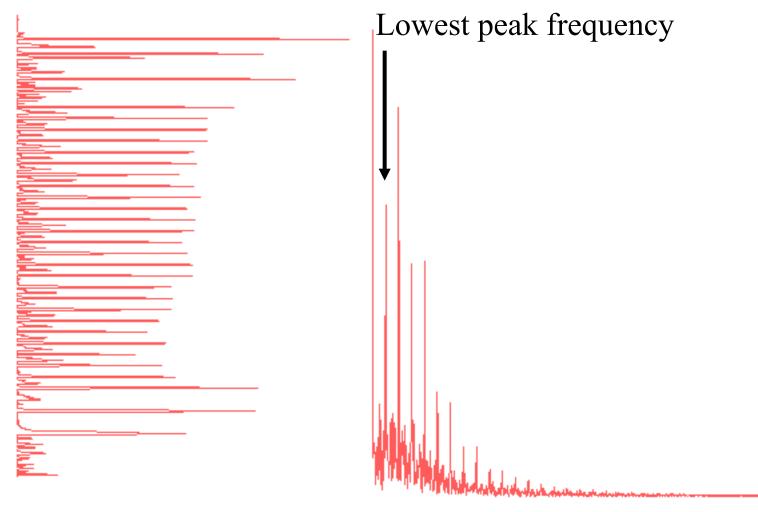

### Body Identification

- Exploit the periodicity of the rows
- Compute  $P_h(s) = \Im(p_h(y))$
- Identify first peak (lowest frequency)
- Compute w = ps/f
- Identify lines using the 2-prong probe

### Body Identification

Horizontal Profile

Amplitude Spectrum