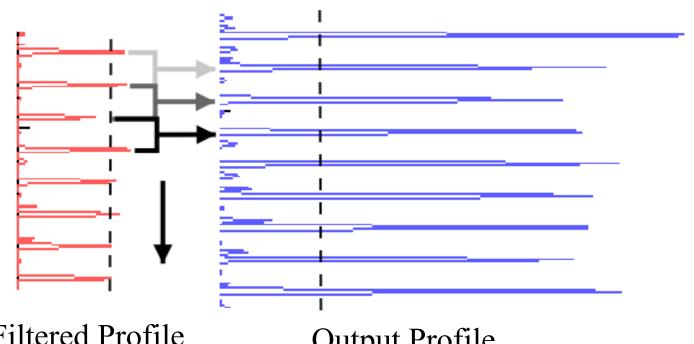

### Body Identification

2-Prong Probe

Filtered Profile

Output Profile

$$C(i) = \sum_{j=i-\delta}^{i+\delta} p_h(j) + \sum_{j=i-\delta}^{i+\delta} p_h(j-w)$$