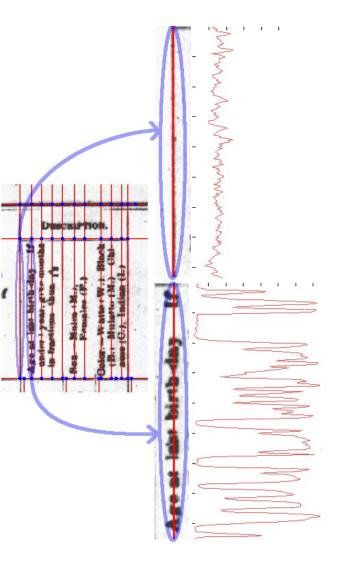

#### **Profiles**

• Horizontal profile  $p_h(y) = \sum_{i=0}^{M} image(i, y)$ 

• Vertical profile  $p_v(x) = \sum_{i=0}^{\infty} image(x,i)$ 

### Body Identification

Horizontal Profile

Amplitude Spectrum