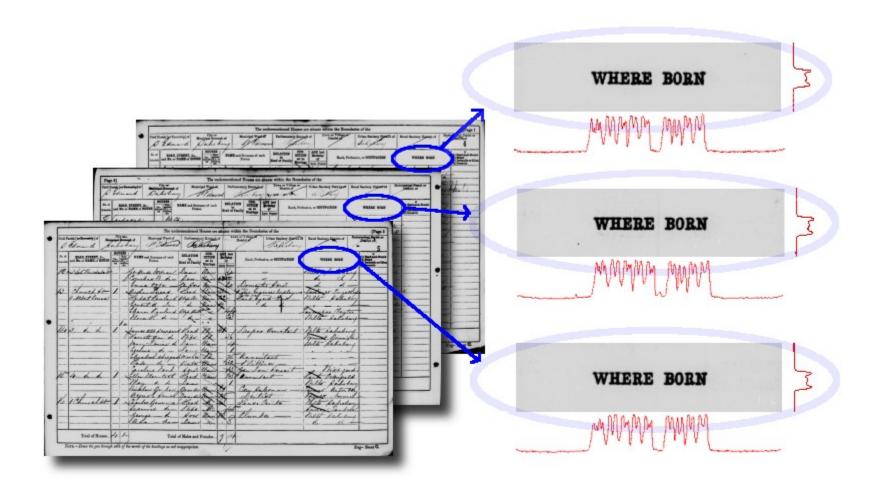

### Body Line Classification

#### Intra-document Consensus

**Row Candidates** 

Green row identified as false positive