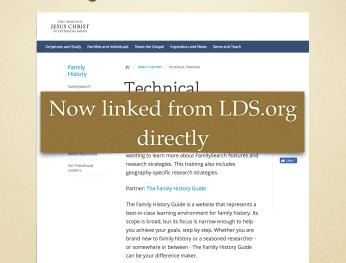

m multiple sources, with a single click
- Project Tracker sheets and Training materials for self-study or group instruction
- Family history resources for children and for LDS interests

## Linked for reference and research



Caribbean Central America Costa Rica Dominican Republic Jamaica Mexico

#### British Isles

Fegland Bedfrichter Beschlare Buschgehamber Cambridgenber Onsbere Connext Cambridgenber Benotsen Durben Diese Gouzienterheit einzuhger Interferendense Kent Landerbeite Kenterheit Funchmeise konfekt. Nachhamgennheiten Northumberland Nettigehamber ist Progehile Somerset Staffordshire Suffick Surrey Sussex Warwickhere Westmontand Withhre Worstetter Vockherte 1

### Ireland Scotland United Kingdom Wales

Scandinavia Denmark Finland Iceland Norway Sweder

### FamilySearch Partner



Popular Topics:

### Thanks for watching