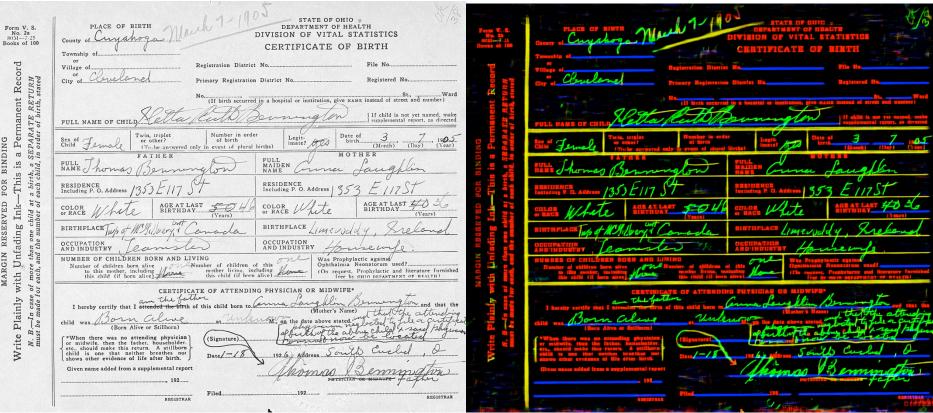

an                                               | 00                    | Guerravood Cemetagt D/1 1919                                                             |
| 21. 0 8                                                       | Han Sumi              | 20 UNDERTAKER Algard O ADDRESS                                                           |
| 'iled 711 , 191 9                                             | Registrar             | Jall Halle Wollard Chio                                                                  |
| 11-3184                                                       |                       |                                                                                          |

KETURNED 628 11908 Willar 2664 PULL NAME Woodson Cox 1 O Cor

# **Different Form Types**



1905 Ohio Birth Certificate

BINDING

FOR

RESERVED

MARGIN

### Different Form Types

| 14