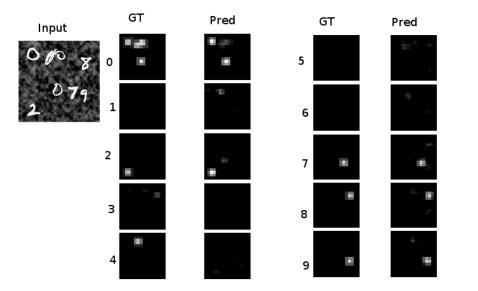

\*Elisa H. Barney Smith. 2010. An analysis of binarization ground truthing. In *Proceedings of the 9th IAPR International Workshop on Document Analysis Systems* (DAS '10). ACM, New York, NY, USA, 27-34. DOI=http://dx.doi.org/10.1145/1815330.1815334

#### Overview

- 1. What is Page Segmentation?
- 2. Neural Network Architectures for Page Segmentation
  - a. (How to build your own Neural Network for a Document Pixel Labeling task)
- 3. Handling overlapping content in document images
- 4. A natural extension to OCR
- 5. Challenges and Frontiers

## What if I could tell you...

#### Not only is it machine print, it's a "9"

### Modification for character prediction



• Threshold + Non-Maximal Suppression can be used to identify characters directly

## Segmentation-free character recognizer



- Semantic Segmentation is performed to produce character heatmaps
- Easy to ground-truth
- Without tuning, a shallow network is 95% accurate at regressing MNIST digits at arbitrary locations

## Segmentation-free character recognizer

Not constrained to words or lines in predetermined read order

Eliminates the need for any a priori word, character, or line segmentation algorithm.



Words, lines, and paragraphs can be recovered post-recognition

#### Overview

- 1. What is Page Segmentation?
- 2. Neural Network Architectures for Page Segmentation
  - a. (How to build your own Neural Network for a Document Pixel Labeling task)
- 3. Handling overlapping content in document images
- 4. A natural extension to OCR
- **5. Challenges and Frontiers**

#### Open challenges / Future Work

-Netwo