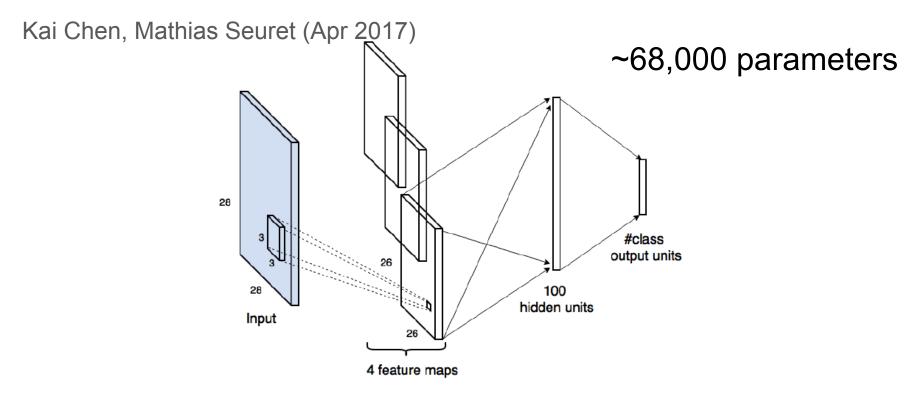

|

# Architectures

By Lorie Shaull (Own work) [CC BY-SA 4.0 (https://creativecommons.org/licenses/by-sa/4.0)], via Wikimedia Commons

## Convolutional Neural Networks for Page Segmentation of Historical Document Images



# Winners of the ICDAR2017 Competition on Layout Analysis for Challenging Medieval Manuscripts

Based on VGG-16

#### ~138 Million parameters!



# Which way to go?

138M vs 68K: 2000x difference in # of parameters







# We're caught in a net

DenseNets

https://arxiv.org/abs/1608.06993

ResNets https://arxiv.org/abs/1611.08323

SqueezeNets https://arxiv.org/abs/1711.05491

ShuffleNets

InceptionNets

**XceptionNets** 

### **Densely Connected Convolutional Networks**

The One Hundred Layers Tiramisu: Fully Convolutional DenseNets for Semantic Segmentation

<u>Layers: Params</u> 56: 1.5M, 67: 3.5M, 103: 10M



**10x Reduction!** 

#### https://arxiv.org/abs/1611.09326

https://arxiv.org/abs/1608.06993

# **Historical Book Analysis Competition**

Two competitors,

One neural and one no