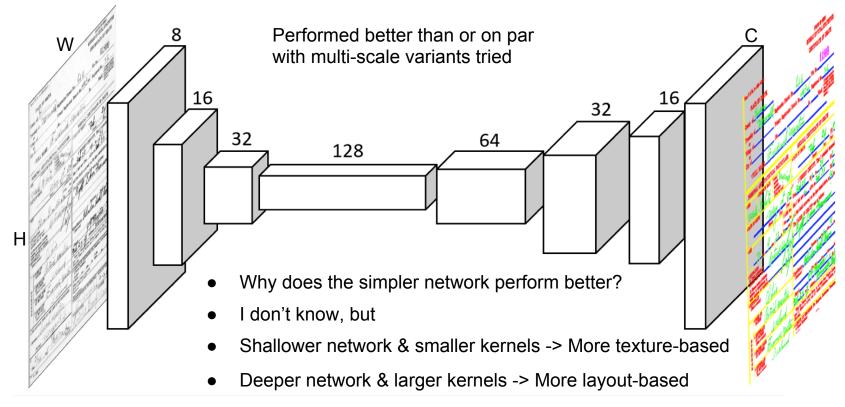

#### 1. What is Page Segmentation?

- 2. Neural Network Architectures for Page Segmentation
  - a. (How to build your own Neural Network for a Document Pixel Labeling task)
- 3. Handling overlapping content in document images
- 4. A natural extension to OCR
- 5. Challenges and Frontiers