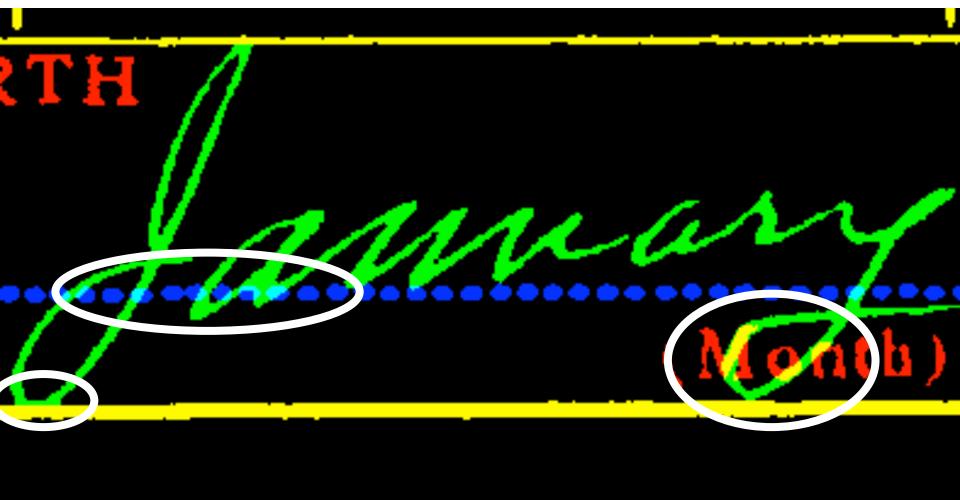

| 19 Ohio Death Record                                                                                                                                                                                                         |

# **Methods**

#### Overview

- 1. What is Page Segmentation?
- 2. Neural Network Architectures for Page Segmentation
  - a. (How to build your own Neural Network for a Document Pixel Labeling task)
- 3. Handling overlapping content in document images
- 4. A natural extension to OCR
- 5. Challenges and Frontiers

## Visualization of Overlap





# **Two-form cross-validation**

STATE OF OHIO Form V. S. No. 11-50M-8-20-17 BUREAU OF VITAL STATISTICS PLACE OF DEATH. CERTIFICATE OF DEATH County of. 11899 Mounally Registration District N Township of File No. or Primary Registration District No. 49 26 34 Registered No .. Village of [ If death occurred in a hospital or institu-tion, give its NAME instead of street and 01 City of Ward) Martin <sup>2</sup> FULL NAME. PERSONAL AND STATISTICAL PARTICULARS MEDICAL CERTIFICATE OF DEATH + COLOR OR RACE 16 DATE OF DEATH SEX 5 SINGLE WIDOWED CHERNING 716 1919 hit Male (Month) (Year) & DATE OF BIRTH I HEREBY CERTIFY. That I attended deceased from ter 20 1912 (Month) (Year) that I last saw here 1919 If LESS than hrs 1 day .... and that death occurred, on the date stated above. at 1.4. m. was as s