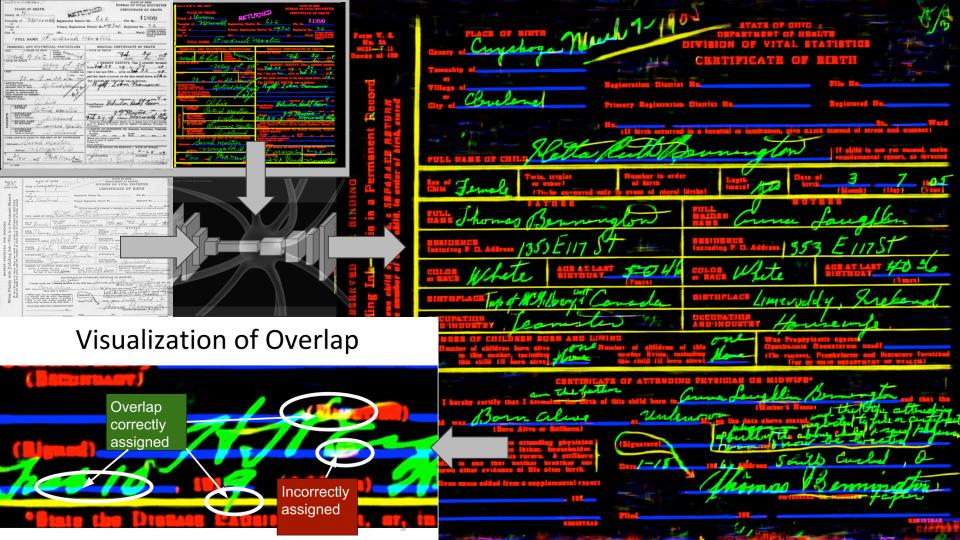

cupatio 0 of death. .ds. State HE ABOVE IS TRUE TO THE Where was disease contracted, 7 mitris Birthplac anotre. Birthalac If not at place of death? Former or Father's Name resm formant). usual residence 19 PLACE OF BURIAL OR REMOVAL DATE OF BURIAL Shevchur. ba (Address). 2/24 ADDRESS 20 UNDERTAKER I hereby dertify that the above-named g Marriage by me, in accordance with the Laws of the State of New York. Street ), in the made 11-3184 Whed. Vato. Miron Korcell 1919 Ohio Death Record 6 Honoland Diduck

# Overview

- 1. What is Page Segmentation?
- 2. Neural Network Architectures for Page Segmentation a. (How to build your own Neural Network for a Document Pixel Labeling task)
- 3. Handling overlapping content in document images
- 4. A natural extension to OCR
- 5. Challenges and Frontiers



# **Ground-Truthing**

| Form V. S. No. 11-50M-8-20-17                                                                          | STATE OF OHIO                                                                                                                               |
|--------------------------------------------------------------------------------------------------------|---------------------------------------------------------------------------------------------------------------------------------------------|
|                                                                                                        | BUREAU OF VITAL STATISTICS                                                                                                                  |
| PLACE OF DEATH.