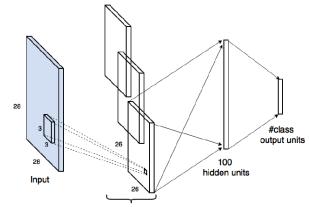

|

# Architectures

By Lorie Shaull (Own work) [CC BY-SA 4.0 (https://creativecommons.org/licenses/by-sa/4.0)], via Wikimedia Commons

## Convolutional Neural Networks for Page Segmentation of Historical Document Images



# Winners of the ICDAR2017 Competition on Layout Analysis for Challenging Medieval Manuscripts

Based on VGG-16

#### ~138 Million parameters!



# Which way to go?

138M vs 68K: 2000x difference in # of parameters







# We're caught in a net

DenseNets

https://arxiv.org/abs/1608.06993

ResNets https://arxiv.org/abs/1611.08323

SqueezeNets https://arxiv.org/abs/1711.05491

ShuffleNets

InceptionNets

**XceptionNets** 

### **Densely Connected Convolutional Networks**

The One Hundred Layers Tiramisu: Fully Convolutional DenseNets for Semantic Segmentation

<u>Layers: Params</u> 56: 1.5M, 67: 3.5M, 103: 10M



**10x Reduction!** 

#### https://arxiv.org/abs/1611.09326

https://arxiv.org/abs/1608.06993

# **Historical Book Analysis Competition**

Two competitors,

One neural and one not.

Neural method outperformed

Non-neural by

4.79% Weighted F-Measure

11 Books,

61-98% WFM per book

https://dl.acm.org/citation.cfm?id=3151528





# Multi-Scale network architecture



**Document Image Binarizati