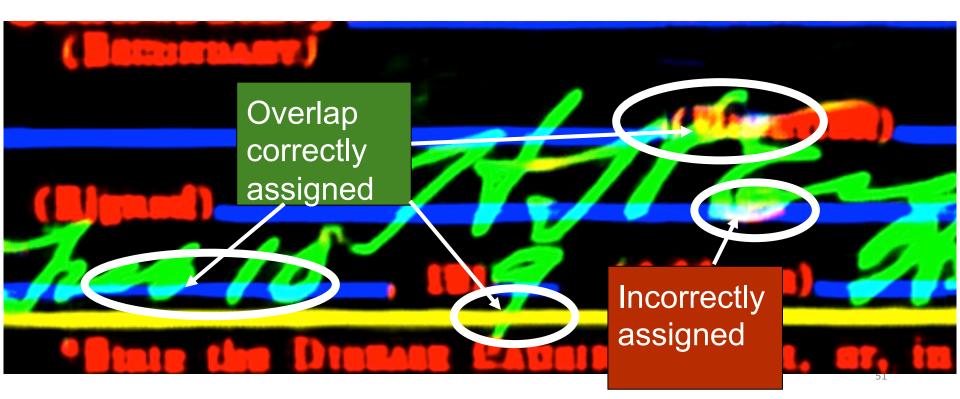

| 19 Ohio Death Record                                                                                                                                                                                                         |

# **Methods**

#### Overview

- 1. What is Page Segmentation?
- 2. Neural Network Architectures for Page Segmentation
  - a. (How to build your own Neural Network for a Document Pixel Labeling task)
- 3. Handling overlapping content in document images
- 4. A natural extension to OCR
- 5. Challenges and Frontiers

## Visualization of Overlap





# **Two-form cross-validation**

STATE OF OHIO Form V. S. No. 11-50M-8-20-17 BUREAU OF VITAL STATISTICS PLACE OF DEATH. CERTIFICATE OF DEATH County of. 11899 Mounally Registration District N Township of File No. or Primary Registration District No. 49 26 34 Registered No .. Village of [ If death occurred in a hospital or institu-tion, give its NAME instead of street and 01 City of Ward) Martin <sup>2</sup> FULL NAME. PERSONAL AND STATISTICAL PARTICULARS MEDICAL CERTIFICATE OF DEATH + COLOR OR RACE 16 DATE OF DEATH SEX 5 SINGLE WIDOWED CHERNING 716 1919 hit Male (Month) (Year) & DATE OF BIRTH I HEREBY CERTIFY. That I attended deceased from ter 20 1912 (Month) (Year) that I last saw here 1919 If LESS than hrs 1 day .... and that death occurred, on the date stated above. at 1.4. m. was as