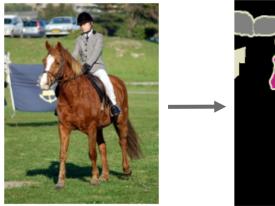

#### 1. What is Page Segmentation?

- 2. Neural Network Architectures for Page Segmentation
  - a. (How to build your own Neural Network for a Document Pixel Labeling task)
- 3. Handling overlapping content in document images
- 4. A natural extension to OCR
- 5. Challenges and Frontiers