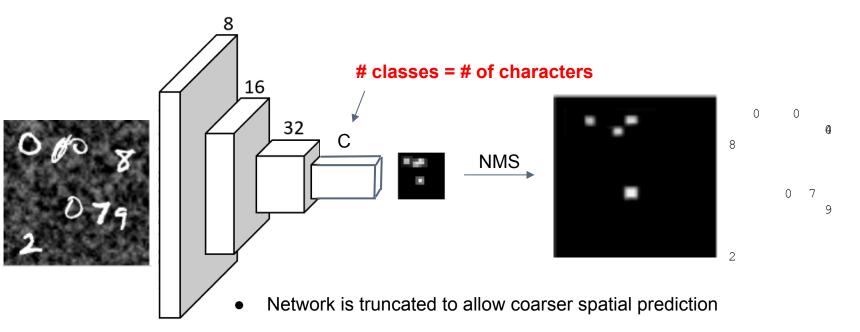

in the 80-90% range
- Lines are more subjective
- Stamps transfer relatively poorly
  - Needs more training data



#### 11899

\*Elisa H. Barney Smith. 2010. An analysis of binarization ground truthing. In *Proceedings of the 9th IAPR International Workshop on Document Analysis Systems* (DAS '10). ACM, New York, NY, USA, 27-34. DOI=http://dx.doi.org/10.1145/1815330.1815334

#### Overview

- 1. What is Page Segmentation?
- 2. Neural Network Architectures for Page Segmentation
  - a. (How to build your own Neural Network for a Document Pixel Labeling task)
- 3. Handling overlapping content in document images
- 4. A natural extension to OCR
- 5. Challenges and Frontiers

## What if I could tell you...

#### Not only is it machine print, it's a "9"

### Modification for character prediction



• Threshold + Non-Maximal Suppression can be used to identify characters directly

## Segmentation-free character recognizer



- Semantic Segmentation is performed to produce character heatmaps
- Easy to ground-truth
- Without tuning, a shallow network is 95% accurate at regressing MNIST digits at arbitrary locations

## Segmentation-free character recognizer

Not constrained to words or lines in predetermined read order

Eliminates the need for any a priori word, character, or line segmentation algorithm.



Words, lines, and paragraphs can be recovered post-recognition

#### Overview

- 1. What is Page Segmentation?
- 2. Neural Network Architectures for Page Segmentation
  - a. (How to build your own Neural Network for a Document Pixel Labeling task)
- 3. Handling overlapping content