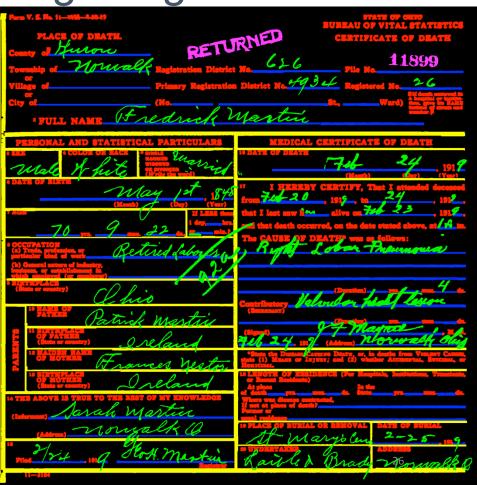

|         | Registror                                             | Marrier grady Nowall &                                                                                                                     |
|         | 11-3184                                               | 1                                                                                                                                          |

Huron nouralk 626 4934 26 Fredrick Martin male No fu 70 Phio 746 24 Frances yestor Sarah Maste St- Marys Cen Raibles Brady Moringe

Huron 626 nowalk 4934 It redrick martin wale I hite May 70 Retired Laborer (1) alhio Patrick martin norwash olig 71624 9 Ireland Frances yestor Ireland Sarah Martin nongalk ( 9 Hort martin Railes Brady nouske

# Results

# Single Training Image





# **Same Writers**





# **Different Writers**

| orm V. S. No. 11-150M-8-4-15                                  |                       | BUREAU OF VITAL STATISTICS                                                               |
|---------------------------------------------------------------|-----------------------|------------------------------------------------------------------------------------------|
| PLACE OF DEATH.                                               | KETU                  | CERTIFICATE OF DEATH                                                                     |
| This of                                                       | Reach a               | CERTIFICATE OF DEATH                                                                     |
| ounty of lunn