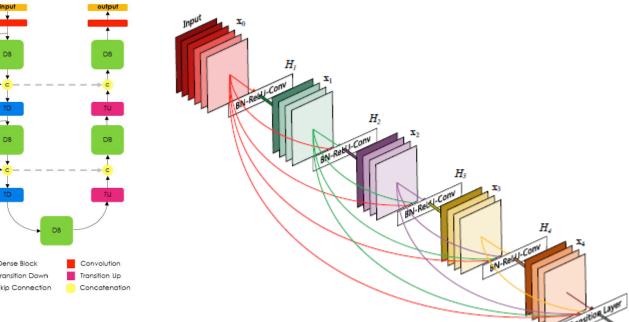

ork) [CC BY-SA 4.0 (https://creativecommons.org/licenses/by-sa/4.0)], via Wikimedia Commons

## Convolutional Neural Networks for Page Segmentation of Historical Document Images



# Winners of the ICDAR2017 Competition on Layout Analysis for Challenging Medieval Manuscripts

Based on VGG-16

#### ~138 Million parameters!



# Which way to go?

138M vs 68K: 2000x difference in # of parameters







# We're caught in a net

DenseNets

https://arxiv.org/abs/1608.06993

ResNets https://arxiv.org/abs/1611.08323

SqueezeNets https://arxiv.org/abs/1711.05491

ShuffleNets

InceptionNets

**XceptionNets** 

### **Densely Connected Convolutional Networks**

The One Hundred Layers Tiramisu: Fully Convolutional DenseNets for Semantic Segmentation

<u>Layers: Params</u> 56: 1.5M, 67: 3.5M, 103: 10M



**10x Reduction!** 

#### https://arxiv.org/abs/1611.09326

https://arxiv.org/abs/1608.06993

# **Historical Book Analysis Competition**

Two competitors,

One neural and one not.

Neural method outperformed

Non-neural by

4.79% Weighted F-Measure

11 Books,

61-98% WFM per book

https://dl.acm.org/citation.cfm?id=3151528





# Multi-Scale network architecture



**Document Image Binarization with Fully Convolutional Neural Networks** 

Chris Tensmeyer, Tony Martinez https://arxiv.org/abs/1708.03276

**Back to Form Images** Form V. S. No. 11-50M-8-20-17 STATE OF OHI BUREAU OF VITAL STATISTICS PLACE OF DEATH. CERTIFICATE OF DEATH County of 11899 **Registration District N** Township of. File No. or Primary Registration District No. 49 26 Village of Registered No. [If death occurred in a