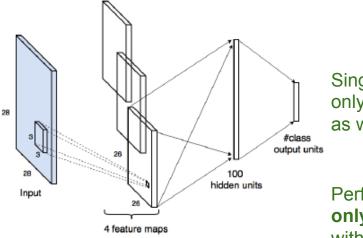

#### 1. What is Page Segmentation?

- 2. Neural Network Architectures for Page Segmentation
  - a. (How to build your own Neural Network for a Document Pixel Labeling task)
- 3. Handling overlapping content in document images
- 4. A natural extension to OCR
- 5. Challenges and Frontiers