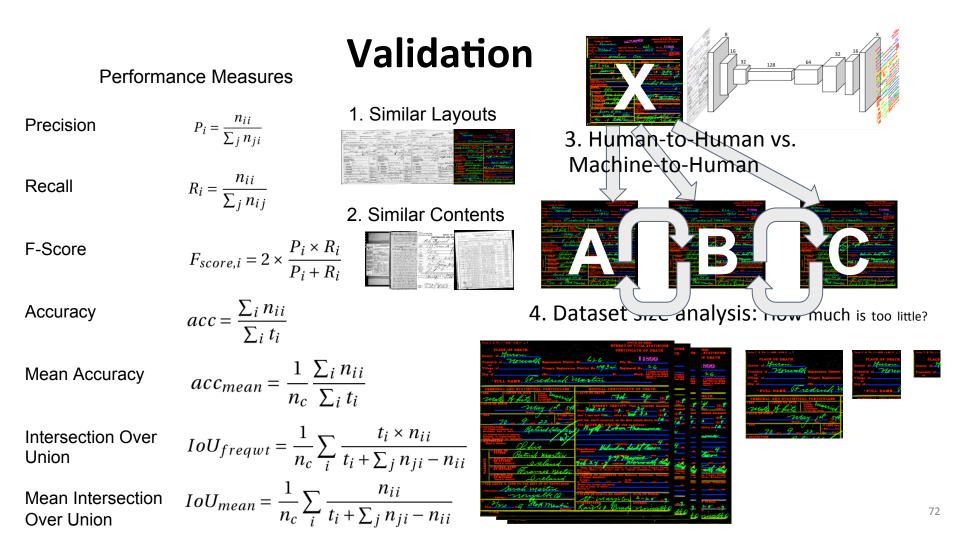

| HETHERADE Office Office                                                                                     |
| I havely smilly that I allowed the Birth of Bale shill, and the<br>"Then these out on attouting physical distribution<br>or measures, then the fitter, worker, known<br>backer, erg., should water this verses. | B PATTECIAN OR MOWIPE<br>II and a Opr. 19 alo, p. 10, a<br>miley D Hickey<br>Repension<br>I Transa & Michel |
| III                                                                                                                                                                                                             | Therpein ohis<br>apr. 7. 10 John Ethons                                                                     |



#### How to get crisp upsampling?

Train the network at multiple scales, and then at inference time... Inflate the resolution of the image you are predicting on!