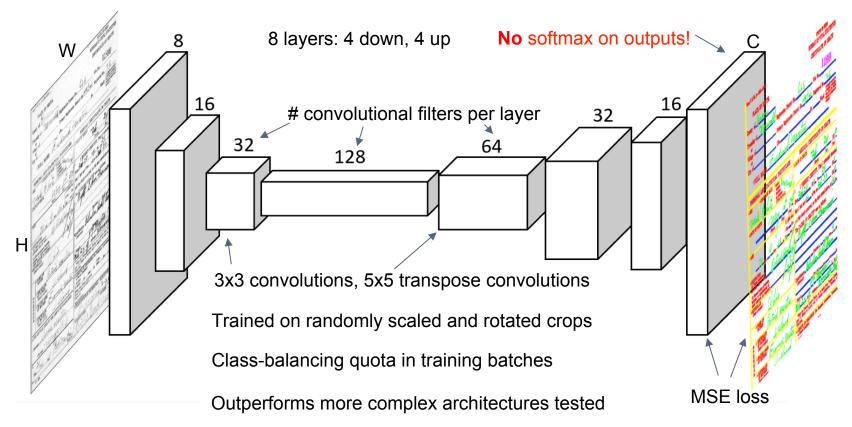

#### 1. What is Page Segmentation?

- 2. Neural Network Architectures for Page Segmentation
  - a. (How to build your own Neural Network for a Document Pixel Labeling task)
- 3. Handling overlapping content in document images
- 4. A natural extension to OCR
- 5. Challenges and Frontiers