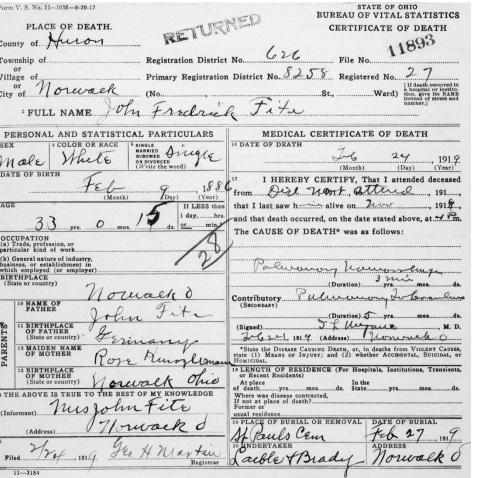

| Marrier grady Nowall &                                                                                                                     |
|         | 11-3184                                               | 1                                                                                                                                          |

Huron nouralk 626 4934 26 Fredrick Martin male No fu 70 Phio 746 24 Frances yestor Sarah Maste St- Marys Cen Raibles Brady Moringe

Huron 626 nowalk 4934 It redrick martin wale I hite May 70 Retired Laborer (1) alhio Patrick martin norwash olig 71624 9 Ireland Frances yestor Ireland Sarah Martin nongalk ( 9 Hort martin Railes Brady nouske

# Results

# Single Training Image





# **Same Writers**





# **Different Writers**

| orm V. S. No. 11-150M-8-4-15                                  |                       | BUREAU OF VITAL STATISTICS                                                               |
|---------------------------------------------------------------|-----------------------|------------------------------------------------------------------------------------------|
| PLACE OF DEATH.                                               | KETU                  | CERTIFICATE OF DEATH                                                                     |
| This of                                                       | Reach a               | CERTIFICATE OF DEATH                                                                     |
| ounty of lunn