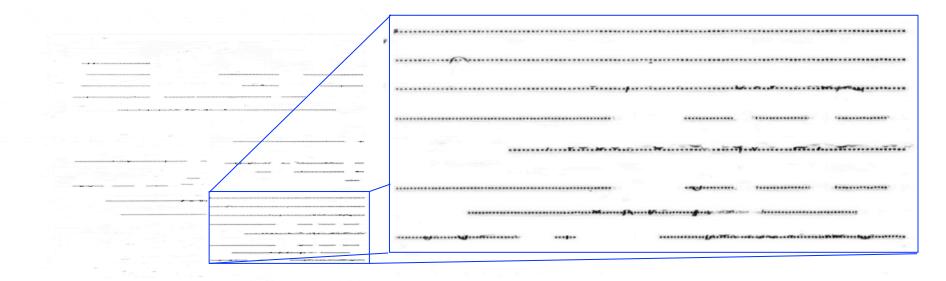

#### 1. What is Page Segmentation?

- 2. Neural Network Architectures for Page Segmentation
  - a. (How to build your own Neural Network for a Document Pixel Labeling task)
- 3. Handling overlapping content in document images
- 4. A natural extension to OCR
- 5. Challenges and Frontiers