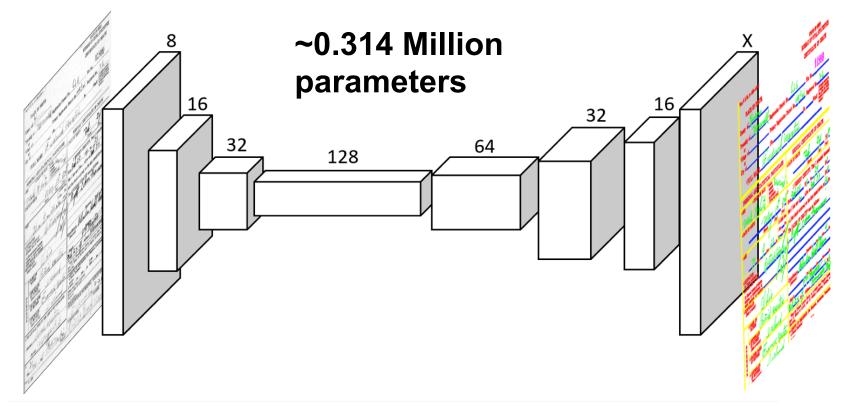

#### 1. What is Page Segmentation?

- 2. Neural Network Architectures for Page Segmentation
  - a. (How to build your own Neural Network for a Document Pixel Labeling task)
- 3. Handling overlapping content in document images
- 4. A natural extension to OCR
- 5. Challenges and Frontiers