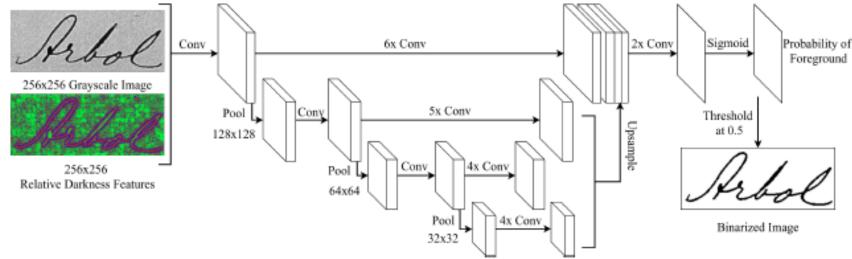

#### 1. What is Page Segmentation?

- 2. Neural Network Architectures for Page Segmentation
  - a. (How to build your own Neural Network for a Document Pixel Labeling task)
- 3. Handling overlapping content in document images
- 4. A natural extension to OCR
- 5. Challenges and Frontiers