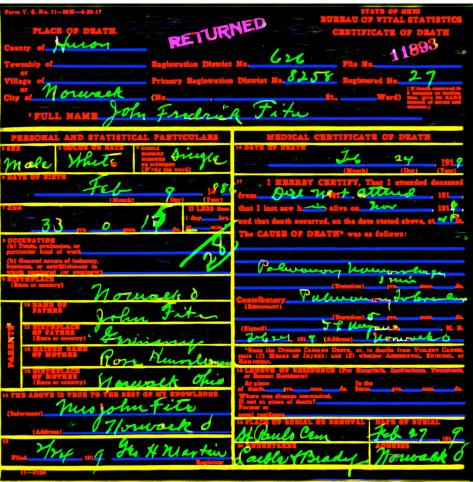

| Marrier grady Nowall &                                                                                                                     |
|         | 11-3184                                               | 1                                                                                                                                          |

Huron nouralk 626 4934 26 Fredrick Martin male No fu 70 Phio 746 24 Frances yestor Sarah Maste St- Marys Cen Raibles Brady Moringe

Huron 626 nowalk 4934 It redrick martin wale I hite May 70 Retired Laborer (1) alhio Patrick martin norwash olig 71624 9 Ireland Frances yestor Ireland Sarah Martin nongalk ( 9 Hort martin Railes Brady nouske

# Results

# Single Training Image





# **Same Writers**





# **Different Writers**

| orm V. S. No. 11-150M-8-4-15                                  |                       | BUREAU OF VITAL STATISTICS                                                               |
|---------------------------------------------------------------|-----------------------|------------------------------------------------------------------------------------------|
| PLACE OF DEATH.                                               | KETU                  | CERTIFICATE OF DEATH                                                                     |
| This of                                                       | Reach a               | CERTIFICATE OF DEATH                                                                     |
| ounty of lunn