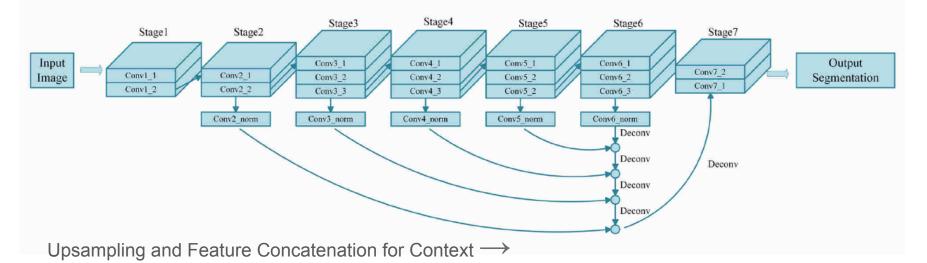

|

# Architectures

By Lorie Shaull (Own work) [CC BY-SA 4.0 (https://creativecommons.org/licenses/by-sa/4.0)], via Wikimedia Commons

## Convolutional Neural Networks for Page Segmentation of Historical Document Images



# Winners of the ICDAR2017 Competition on Layout Analysis for Challenging Medieval Manuscripts

Based on VGG-16

#### ~138 Million parameters!



# Which way to go?

138M vs 68K: 2000x difference in # of parameters







# We're caught in a net

DenseNets

https://arxiv.org/abs/1608.06993

ResNets https://arxiv.org/abs/1611.08323

SqueezeNets https://arxiv.org/abs/1711.05491

ShuffleNets

InceptionNets

**XceptionNets** 

### **Densely Connected Convolutional Networks**

The One Hundred Layers Tiramisu: Fully Convolutional DenseNets for Semantic Segmentation

<u>Layers: Params</u> 56: 1.5M, 67: 3.5M, 103: 10M



**10x Reduction!** 

#### https://arxiv.org/abs/1611.09326

https://arxiv.org/abs/1608.06993

# **Historical Book Analysis Competition**

Two competitors,

One neural and one not.

Neural method outperformed

Non-neural by

4.79% Weighted F-Measure

11 Books,

61-98% WFM per book

https://dl.acm.org/citation.cfm?id=315152