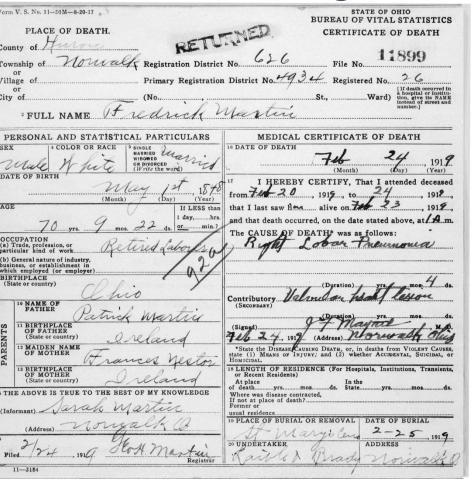

|
|         | Registror                                             | Marrier grady Nowall &                                                                                                                     |
|         | 11-3184                                               | 1                                                                                                                                          |

Huron nouralk 626 4934 26 Fredrick Martin male No fu 70 Phio 746 24 Frances yestor Sarah Maste St- Marys Cen Raibles Brady Moringe

Huron 626 nowalk 4934 It redrick martin wale I hite May 70 Retired Laborer (1) alhio Patrick martin norwash olig 71624 9 Ireland Frances yestor Ireland Sarah Martin nongalk ( 9 Hort martin Railes Brady nouske

# Results

# Single Training Image





# **Same Writers**





# **Different Writers**

| orm V. S. No. 11-150M-8-4-15                                  |                       | BUREAU OF VITAL STATISTICS                                                               |
|---------------------------------------------------------------|-----------------------|------------------------------------------------------------------------------------------|
| PLACE OF DEATH.                                               | KETU                  | CERTIFICATE OF DEATH                                                                     |
| This of                                                       | Reach a               | CERTIFICATE OF DEATH                                                                     |
| ounty of lunn