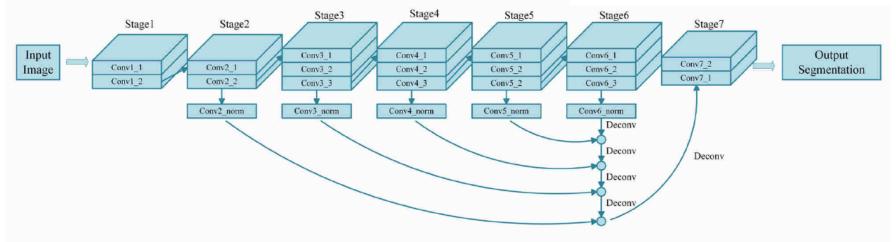

|

# Architectures

By Lorie Shaull (Own work) [CC BY-SA 4.0 (https://creativecommons.org/licenses/by-sa/4.0)], via Wikimedia Commons

## Convolutional Neural Networks for Page Segmentation of Historical Document Images



# Winners of the ICDAR2017 Competition on Layout Analysis for Challenging Medieval Manuscripts

Based on VGG-16

#### ~138 Million parameters!



# Which way to go?

138M vs 68K: 2000x difference in # of parameters







# We're caught in a net

DenseNets

https://arxiv.org/abs/1608.06993

ResNets https://arxiv.org/abs/1611.08323

SqueezeNets https://arxiv.org/abs/1711.05491

ShuffleNets

InceptionNets

**XceptionNets** 

### **Densely Connected Convolutional Networks**

The One Hundred Layers Tiramisu: Fully Convolutional DenseNets for Semantic Segmentation

<u>Layers: Params</u> 56: 1.5M, 67: 3.5M, 103: 10M



**10x Reduction!** 

#### https://arxiv.org/abs/1611.09326

https://arxiv.org/abs/1608.06993

# **Historical Book Analysis Competition**

Two competitors,

One neural and one not.

Neural method outperformed

Non-neural by

4.79% Weighted F-Measure

11 Books,

61-98% WFM per book

https://dl.acm.org/citation.cfm?id=3151528





# Multi-Scale network architecture



**Document Image Binarization w