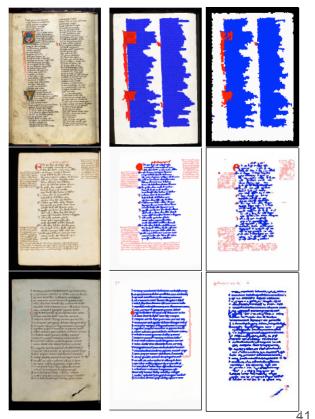

#### 1. What is Page Segmentation?

- 2. Neural Network Architectures for Page Segmentation
  - a. (How to build your own Neural Network for a Document Pixel Labeling task)
- 3. Handling overlapping content in document images
- 4. A natural extension to OCR
- 5. Challenges and Frontiers