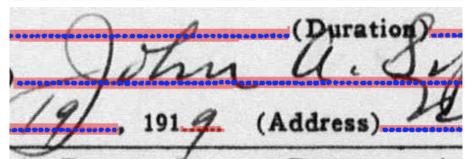

| Hours<br>Ew York<br>lia Harry<br>mout<br>et a Harry<br>mout<br>et a workson<br>et a workson<br>et a workson<br>et a workson | The GAUGE OF DEALTH was inflowed.<br>Dealers and the second                                                                                                                                                              |

## The Effect of Ground Truth\*

| Average F-scores | GT to preds | 3 GTs | С |
|------------------|-------------|-------|---|
| Machine Print    | 0.813       | 0.888 |   |
| Handwriting      | 0.845       | 0.889 |   |
| Solid Lines      | 0.673       | 0.844 |   |
| Dotted Lines     | 0.824       | 0.753 |   |
| Stamps           | 0.244       | 0.933 |   |



#### Conclusions:

- HW and MP transfer in the 80-90% range
- Lines are more subjective
- Stamps transfer relatively poorly
  - Needs more training data



#### 11899

\*Elisa H. Barney Smith. 2010. An analysis of binarization ground truthing. In *Proceedings of the 9th IAPR International Workshop on Document Analysis Systems* (DAS '10). ACM, New York, NY, USA, 27-34. DOI=http://dx.doi.org/10.1145/1815330.1815334

#### Overview

- 1. What is Page Segmentation?
- 2. Neural Network Architectures for Page Segmentation
  - a. (How to build your own Neural Network for a Document Pixel Labeling task)
- 3. Handling overlapping content in document images
- 4. A natural extension to OCR
- 5. Challenges and Frontiers

## What if I could tell you...

#### Not only is it machine print, it's a "9"

#