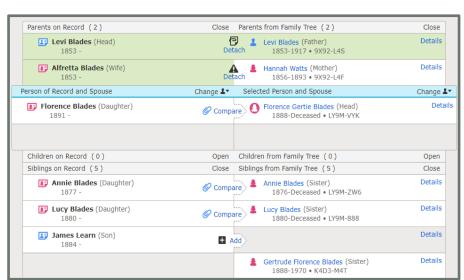

### Hint Cleaner

- Starts with an Ark-Pid Pair
- Accesses the FamilySearch API to scrape information about record and FS Individuals
- Parses scraped data to determine status
- Checks for common errors to determine difficulty