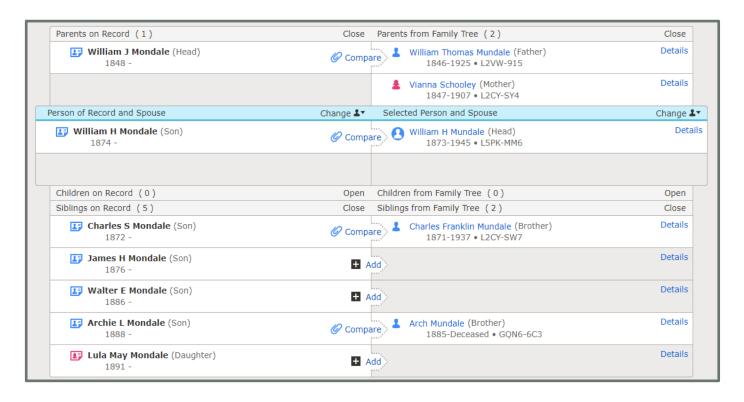

### Hint Cleaner

- Starts with an Ark-Pid Pair
- Accesses the FamilySearch API to scrape information about record and FS Individuals
- Parses scraped data to determine status
- Checks for common errors to determine difficulty