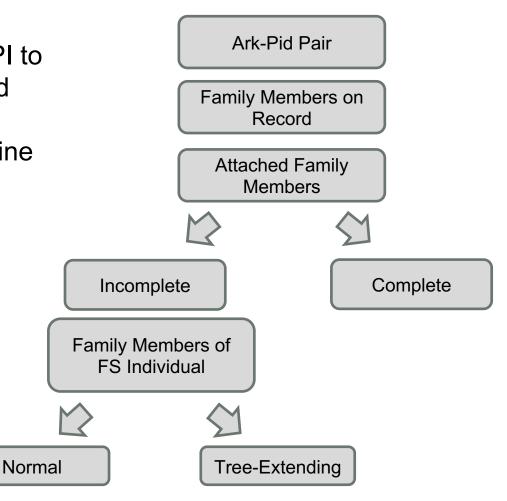

### Hint Cleaner

- Starts with an Ark-Pid Pair
- Accesses the FamilySearch API to scrape information about record and FS Individuals
- Parses scraped data to determine status
- Checks for common errors to determine difficulty