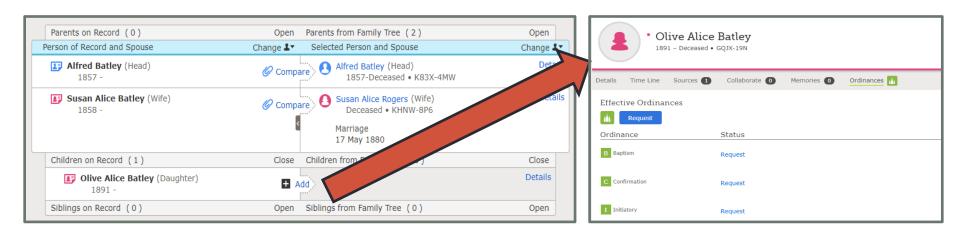

### Hint Cleaner

- Starts with an Ark-Pid Pair
- Accesses the FamilySearch API to scrape information about record and FS Individuals
- Parses scraped data to determine status
- Checks for common errors to determine difficulty