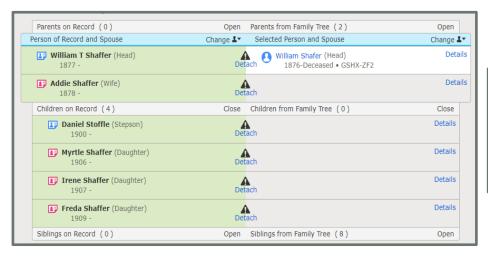

### Hint Cleaner

- Starts with an Ark-Pid Pair
- Accesses the FamilySearch API to scrape information about record and FS Individuals
- Parses scraped data to determine status
- Checks for common errors to determine difficulty