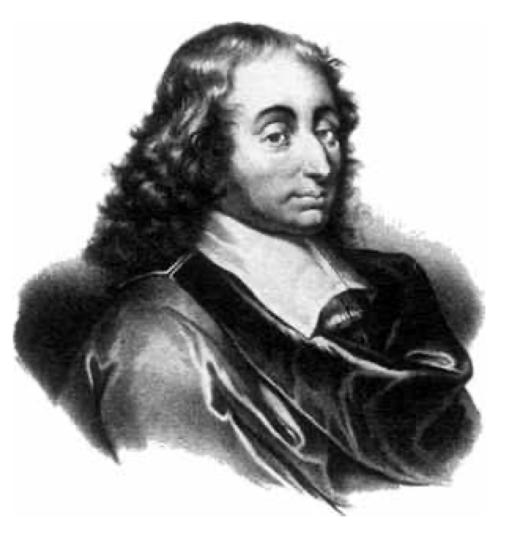

"If I had more time, I would have written a shorter letter."

-Blaise Pascal



## **BYU Museum of Art Trifold**





## What To Do

et's try scanning a QR code. ake out your phone and open the



Click the link and log into your family search. After you have logged onto your family search account, it will display whether or not you are related to the artist.

Now go and find your relatives!

### Are you related to any of the following artists?

code artists! Be sure to check the boxes once you are done!





See if you can

find paintings by

the following QR



# Are you related to this artist?



Mahonri MacKintosh Young 1877-1957





fat ne as cittle

## Six Degrees from Kevin Bacon

How many degrees are you from Kevin Bacon? This is based on the game of Six Degrees of Separation, the idea that all living things and everything else in the world are six or fewer