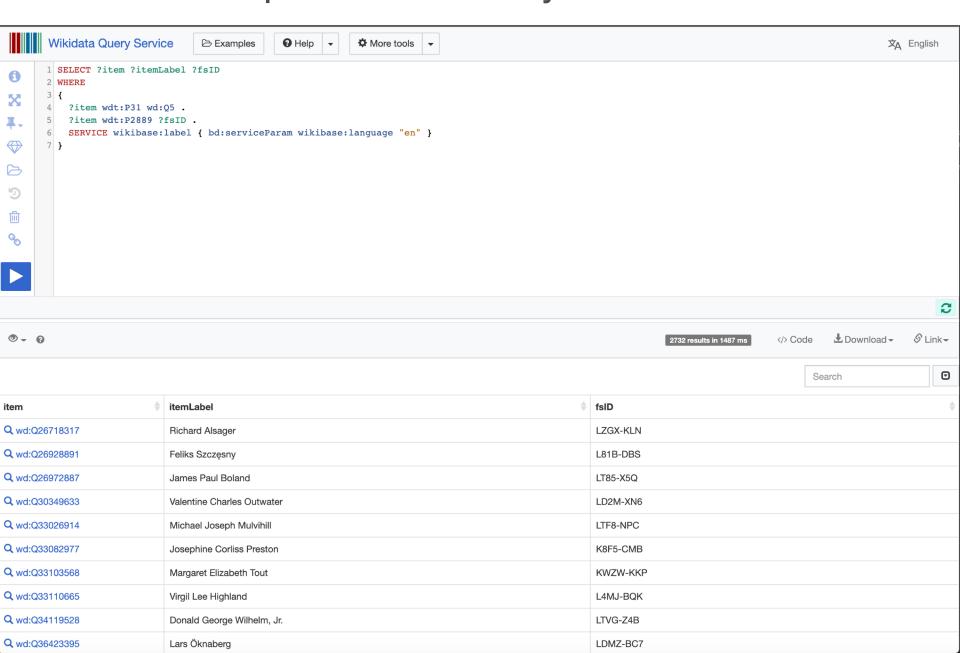

#### 80-80 Research Goal

Be able to automatically extract at least 80% of genealogical fields with 80% or greater word accuracy across our entire corpus (4B+ images)

#### Today

UK, City and County Directories, 1766 - 1946 for George Embley

Embley Mrs. Catherine 21 Blisworth st. Litherland

Save ~