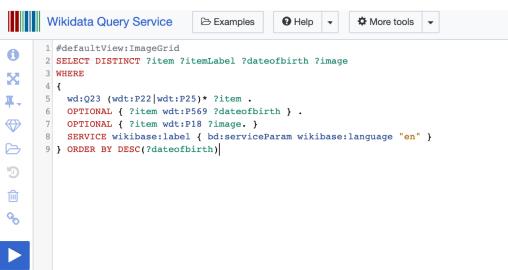

relationships between master and student from Socrates to the end of the hellenistic period using data I'm currently adding to Wikidata. As of today, this work is not completed (and, consequently, this graph is merely an early beta)

The philosophical communities are represented with the following color chart:

Platonism
Peripatetician (Aristotelism)
Megarian school
Cyrenaic school
Epicureanism
Stoicism
Cynic school
Eretrian school
Pyrrhonism
No known affiliation

Since the original data are quite fragmentary, the student-master links between each philosopher have been colored according to their accuracy:

Well-established
Likely
Hypothetical

More about this visualisation



#### Ancestors of George Washington



#### Ancestors of George Washington



#### Ancestors of George Washington



& Link **♣** Download •

文 English

Image grid → ②



commons:Gilbert Stuart Williamstown ... 22 February 1732 Q George Washington



commons:Mary Ball Washington(Pine).jpg 30 November 1708 Q Mary Ball Washington



commons:Augustine Washington.jpg 12 November 1694 Q Augustine Washington



4643 results in 4996 ms

 □ commons:Portrait of Lawrence Wa... 1 September 1659 Q Lawrence Washington



</> Code

commons:Augustine Warner Jr.gif 1 January 1642 Q Augustine Warner, Jr.



**George Washington** 

Mary Ball



#### Descendants of Genghis Khan





#### Wikidata People with a Family Tree ID



## Descendants of John Lathrop who played sports





#### Which facts are "genealogical"?

- Name, gender, birth date, relationships, etc.
- Occupations?
- Religion?
- Business associates?
- Wher