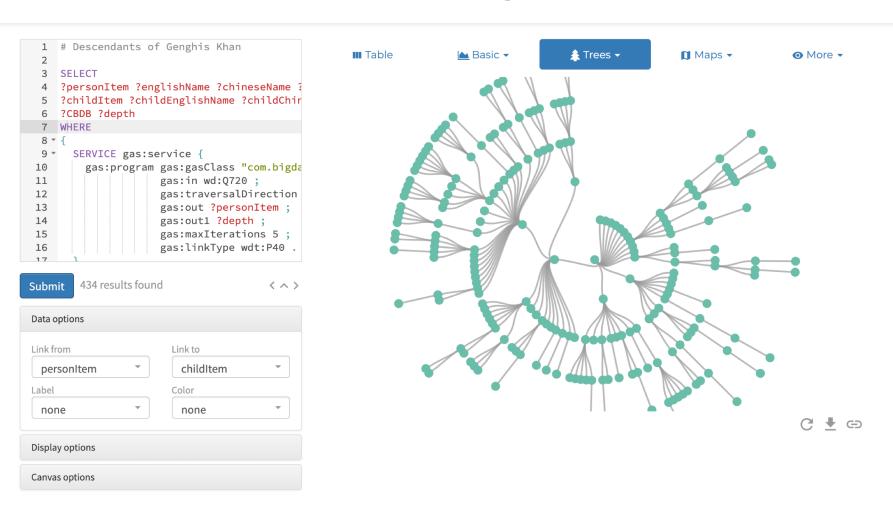

#### 80-80 Research Goal

Be able to automatically extract at least 80% of genealogical fields with 80% or greater word accuracy across our entire corpus (4B+ images)

#### Today

UK, City and County Directories, 1766 - 1946 for George Embley

Embley Mrs. Catherine 21 Blisworth st. Litherland

Save ~