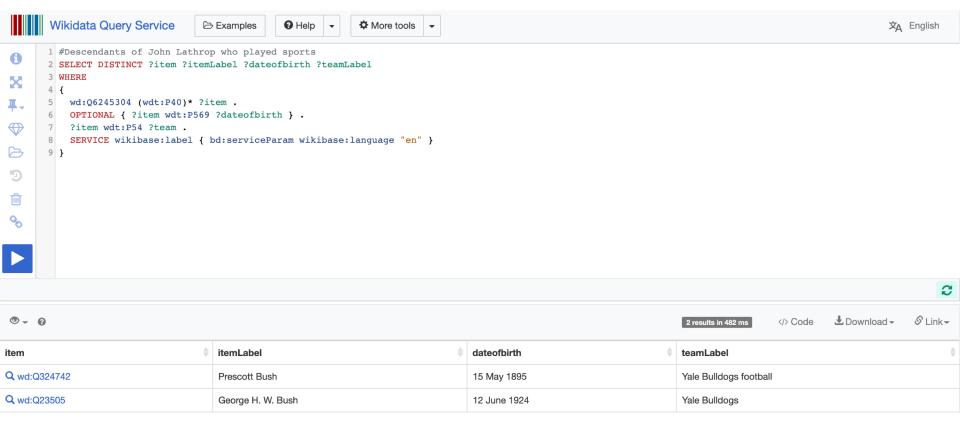

#### 80-80 Research Goal

Be able to automatically extract at least 80% of genealogical fields with 80% or greater word accuracy across our entire corpus (4B+ images)

#### Today

UK, City and County Directories, 1766 - 1946 for George Embley

Embley Mrs. Catherine 21 Blisworth st. Litherland

Save ~