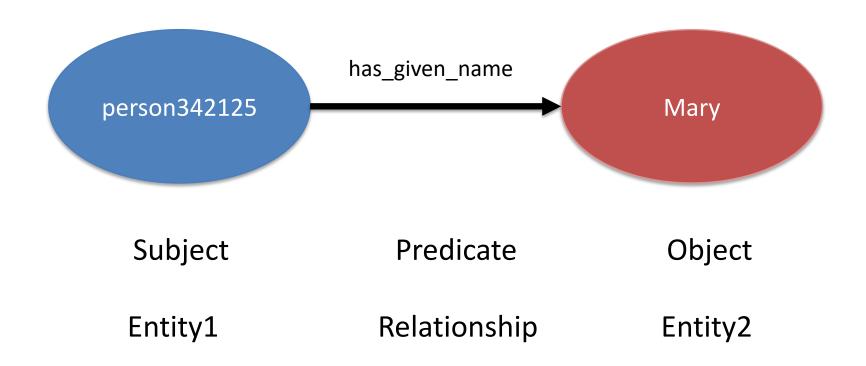

:** James Morrey

**Groom's Occupation:** Cordwainer

**Bride's Occupation:** Spinster

Marriage Officiator: John Latham Marriage Officiator Title: Curate

Marriage Validation: Banns

Witness 1: Charlotte Robinson

Witness 2: Henry Morrey

Page Number: 253
Record Number: 527

FamilySearch

#### So we're done, right???



#### End goals of FH records

- A family tree containing one—and only one—record of every person who has lived on the Earth
- Tell a coherent (and hopefully entertaining) story
- Render value to all people worldwide



#### Al to the rescue?





## How might we structure the data differently to achieve these goals?

- Break open the "silos"
- Take advantage of everything we know
- Make everything queryable





#### **Knowledge Graphs**

(Rebooted)



#### Triple Stores







- Launched 2012
- Backs Wikipedia and sister projects
- Funded by the Allen Institute for AI, Gordon
   & Betty Moore Foundation, and Google
- Currently contains almost 80M entities



#### Ancient intellectual network

This dataviz maps the relationships between master and student from Socrates to the end of the hellenistic period using data I'm currently adding to Wikidata. As of today, this work is not completed (and, consequently, this graph is merely an early beta)

The philosophical communities are represented with the following color chart:

Platonism
Peripatetician (Aristotelism)
Megarian school
Cyrenaic school
Epicureanism
Stoicism
Cynic school
Eretrian school
Pyrrhonism
No known affiliation

Since the original data are quite fragmentary, the student-master links between eac