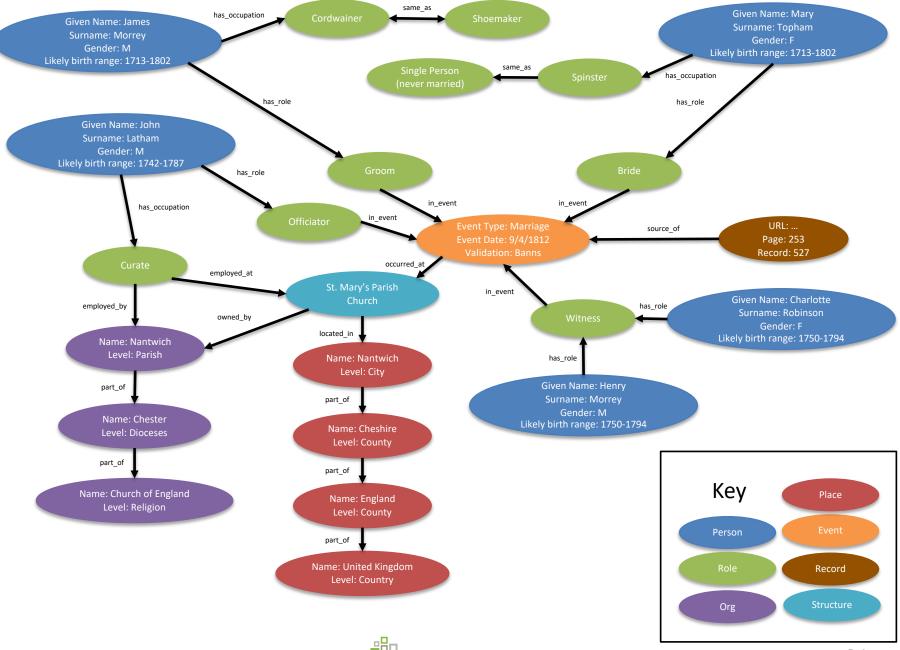

awrence Washington



</> Code

commons:Augustine Warner Jr.gif 1 January 1642 Q Augustine Warner, Jr.



**George Washington** 

Mary Ball



#### Descendants of Genghis Khan





#### Wikidata People with a Family Tree ID



## Descendants of John Lathrop who played sports





#### Which facts are "genealogical"?

- Name, gender, birth date, relationships, etc.
- Occupations?
- Religion?
- Business associates?
- Whereabouts on a given day?
- Sports team?



#### I want to know...

- Who might have taught James Morrey the shoemaker trade?
- Were the witnesses related? How?
- Who might have been Henry Morrey's wife (given age, proximity, religion, social status, etc.)?
- How many different James Morreys are there within a 50 mile radius?
- Does this possible duplicate have an "alibi"?





**FamilySearch** 

#### Other World Knowledge

GEOPOLY: [(53.0672,-2.5210), (53.0672,-2.5202), (53.0668, -2.5202), ..]

GEO: (53.067112, -2.520631)





#### Other World Knowledge (Cont.)



#### "Facts" as Probabilities





#### Ranges as Distributions





#### Temporal Qualifiers





# Other Digital Attributes

- Autographs
- Thumbprints
- DNA data
- Photos



## Sources of knowledge

- Historical Records
- Family Tree
- Standards/Authorities
- Catalogs
- Books
- Wikipedia and Help Wikis
- Family History Guide
- Public genealogy sites
- Other knowledge graphs
- •



## How Big?

- ~20 entities per image \* 4B images ~= 80B entities
- 2-3 times as many triples ~= 160B
- Not just records—Family Tree, etc... 1T triples?



# Collapsing the Graph

- The knowledge graph is typically <u>n