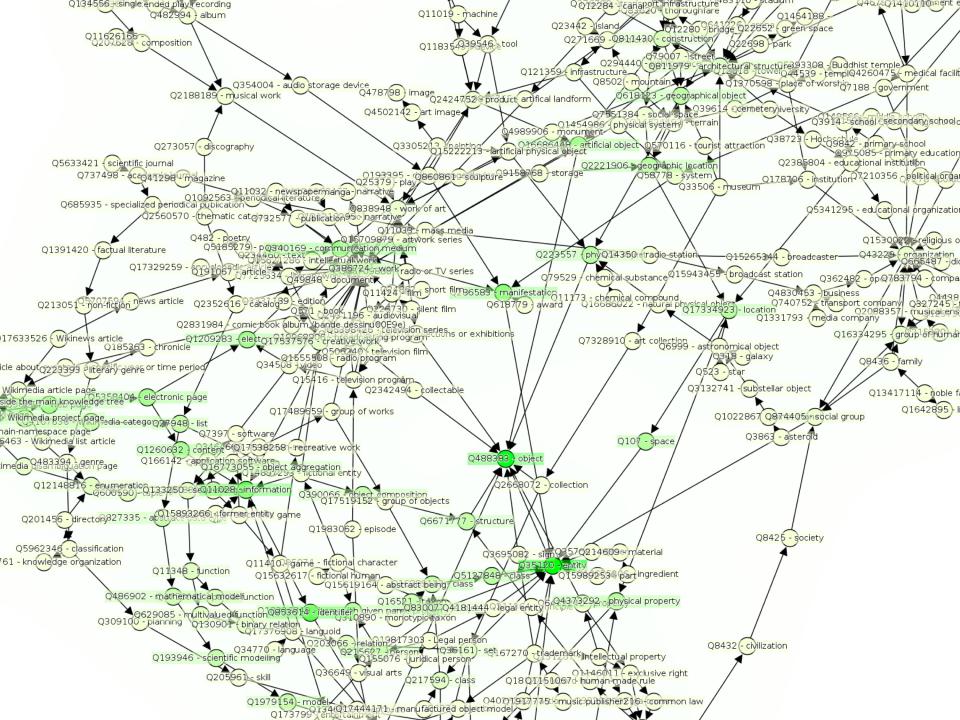

#### 80-80 Research Goal

Be able to automatically extract at least 80% of genealogical fields with 80% or greater word accuracy across our entire corpus (4B+ images)