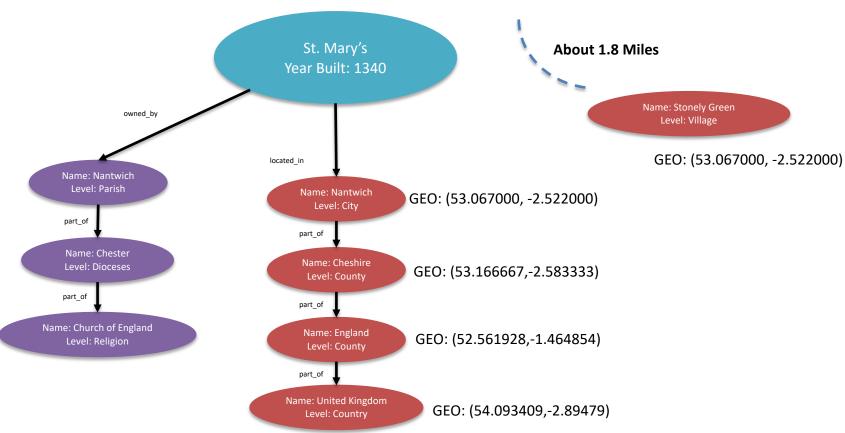

#### Today

UK, City and County Directories, 1766 - 1946 for George Embley

Embley Mrs. Catherine 21 Blisworth st. Litherland

Save ~