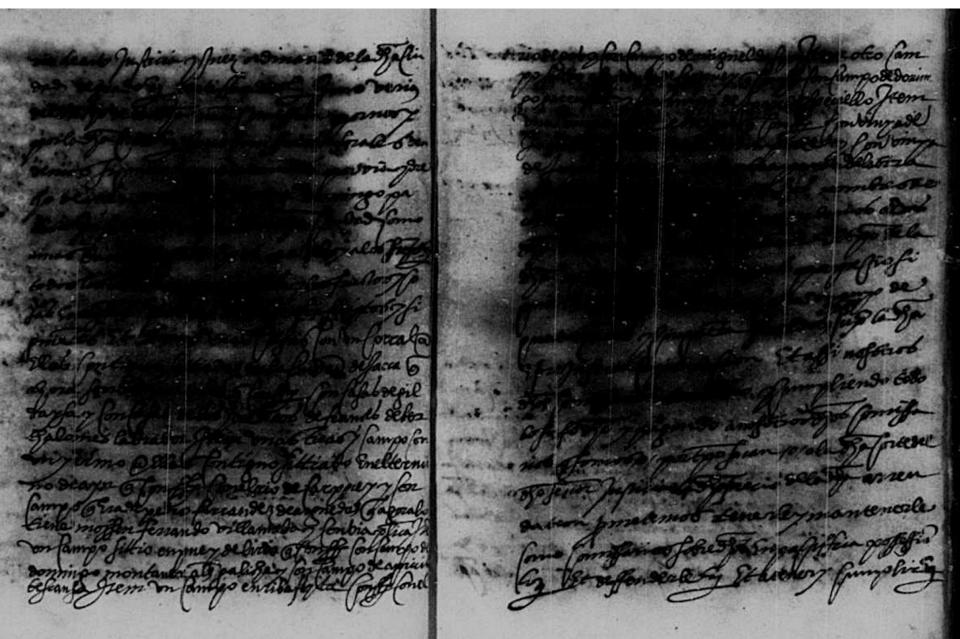

## Labyrolly, We when in the golds mofter boundft. and San Thom Roiling 2% abor bell for Francis meggin partile ornistay