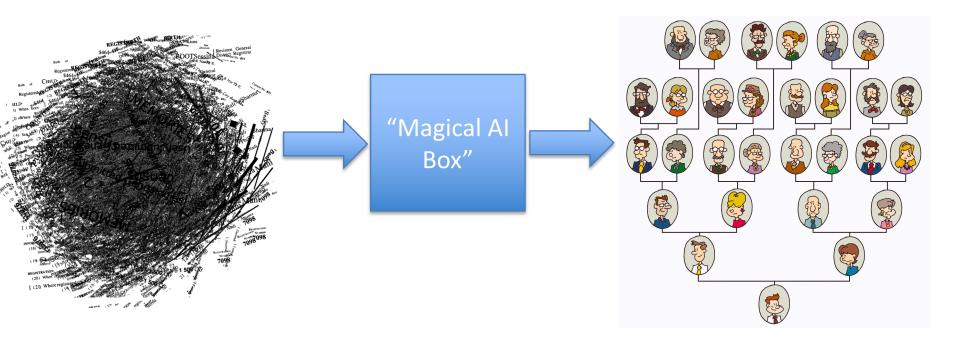

| XXXXXXXXXXXXXXXXXXXXXXXXXXXXXXXXXXXXXX |

**Event Type:** Marriage

**Event Date:** 4 September 1812

Event Place: St. Mary's, Nantwich, Cheshire, England, UK

**Bride:** Mary Topham **Groom:** James Morrey

**Groom's Occupation:** Cordwainer

**Bride's Occupation:** Spinster

Marriage Officiator: John Latham Marriage Officiator Title: Curate

Marriage Validation: Banns

Witness 1: Charlotte Robinson

Witness 2: Henry Morrey

Page Number: 253
Record Number: 527

FamilySearch

#### So we're done, right???



#### End goals of FH records

- A family tree containing one—and only one—record of every person who has lived on the Earth
- Tell a coherent (and hopefully entertaining) story
- Render value to all people worldwide



#### Al to the rescue?





## How might we structure the data differently to achieve these goals?

- Break open the "silos"
- Take advantage of everything we know
- Make everything queryable





#### **Knowledge Graphs**

(Rebooted)



#### Triple Stores







- Launched 2012
- Backs Wikipedia and sister projects
- Funded by the Allen Institute for AI, Gordon
   & Betty Moore Foundation, and Google
- Currently contains almost 80M entities



#### Ancient intellectual network

This dataviz maps the relationships between master and student from Socrates to the end of the hellenistic period using data I'm currently adding to Wikidata. As of today, this work is not completed (and, consequently, this graph is merely an early beta)

The philosophical communities are represented with the following color chart:

Plato