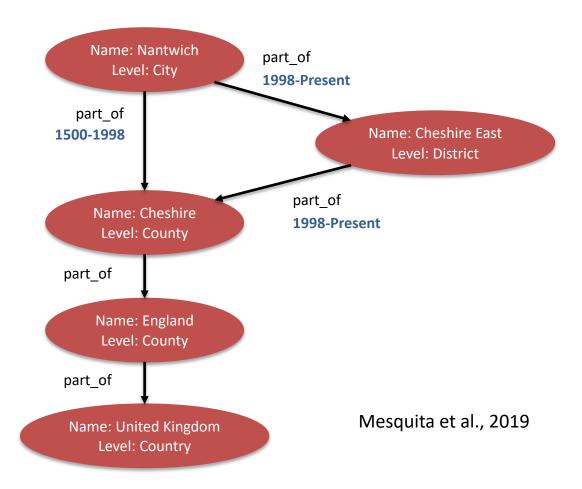

ich facts are "genealogical"?

- Name, gender, birth date, relationships, etc.
- Occupations?
- Religion?
- Business associates?
- Whereabouts on a given day?
- Sports team?



#### I want to know...

- Who might have taught James Morrey the shoemaker trade?
- Were the witnesses related? How?
- Who might have been Henry Morrey's wife (given age, proximity, religion, social status, etc.)?
- How many different James Morreys are there within a 50 mile radius?
- Does this possible duplicate have an "alibi"?





**FamilySearch** 

#### Other World Knowledge

GEOPOLY: [(53.0672,-2.5210), (53.0672,-2.5202), (53.0668, -2.5202), ..]

GEO: (53.067112, -2.520631)





#### Other World Knowledge (Cont.)



#### "Facts" as Probabilities





#### Ranges as Distributions





#### Temporal Qualifiers





# Other Digital Attributes

- Autographs
- Thumbprints
- DNA data
- Photos



## Sources of knowledge

- Historical Records
- Family Tree
- Standards/Authorities
- Catalogs
- Books
- Wikipedia and Help Wikis
- Family History Guide
- Public genealogy sites
- Other knowledge graphs
- •



## How Big?

- ~20 entities per image \* 4B images ~= 80B entities
- 2-3 times as many triples ~= 160B
- Not just records—Family Tree, etc... 1T triples?



# Collapsing the Graph

- The knowledge graph is typically <u>not</u> the "system of record"
- Knowledge Fusion
- Regular rebuilds



#### Is this even possible?



Diffbot launches Al-powered knowledge graph of 1 trillion facts about people, places, and things

KYLE WIGGERS @KYLE L WIGGERS AUGUST 30, 2018 8:00 AM



#### **VB TRANSFORM**

The Al ev